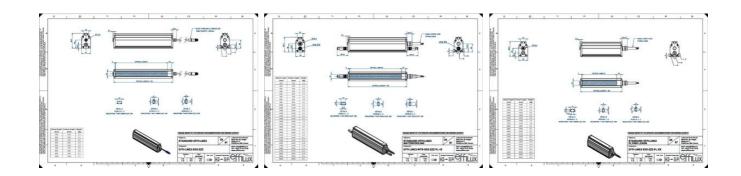

# **EFFILUX LINE3 POWERFUL LED LINE** LIGHT

Effilux - Line3

EFFI-LINE31900-625 EFFI-LINE3-1900-625 - Length: 1900mm, Color: Red

- Illumination Mode Continuous or strobe
- IP5X (dust protected) / IP67 version available
- Operation environment Temperature: 0°C to 50°C -Humidity: 20 to 85%RH (with no condensation) - Altitude: Up to 2000m

### **TECHNICAL DATA**

| Colour                | Red                   |
|-----------------------|-----------------------|
| Length                | 1900 mm               |
| Width                 | 52 mm                 |
| Connector/controller  | M12, 4P               |
| Standard cable length | 500mm                 |
| Supply voltage        | 24 V DC               |
| Operating temperature | 0-50°C                |
| Approvals             | CE, UKCA, REACH, RoHS |
| IP class              | IP5X                  |
| Housing material      | Aluminium             |