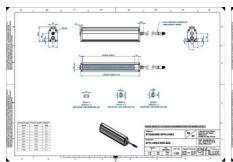

### **TECHNICAL DATA**

| Colour                | Red                   |
|-----------------------|-----------------------|
| Length                | 1900 mm               |
| Width                 | 52 mm                 |
| Connector/controller  | M12, 4P               |
| Standard cable length | 500mm                 |
| Supply voltage        | 24 V DC               |
| Operating temperature | 0-50°C                |
| Approvals             | CE, UKCA, REACH, RoHS |
| IP class              | IP5X                  |
| Housing material      | Aluminium             |