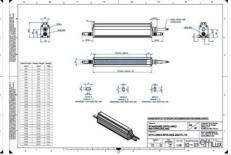

### **TECHNICAL DATA**

| Colour                | Red                   |
|-----------------------|-----------------------|
| Length                | 1900 mm               |
| Width                 | 52 mm                 |
| Connector/controller  | M12, 4P               |
| Standard cable length | 500mm                 |
| Supply voltage        | 24 V DC               |
| Operating temperature | 0-50°C                |
| Approvals             | CE, UKCA, REACH, RoHS |
| IP class              | IP5X                  |
| Housing material      | Aluminium             |