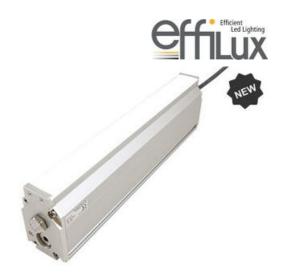

# **EFFILUX LINE3 POWERFUL LED LINE** LIGHT

Effilux - Line3

EFFI-LINE31900-625 EFFI-LINE3-1900-625 - Length: 1900mm, Color: Red

- Illumination Mode Continuous or strobe
- IP5X (dust protected) / IP67 version available
- Operation environment Temperature: 0°C to 50°C -Humidity: 20 to 85%RH (with no condensation) - Altitude: Up to 2000m

#### PRODUCT DESCRIPTION

EFFI-Line3 is the new generation of LED line light intended for linescan applications designed and manufactured by Effilux.

The light has all the requested qualities for this type of application as a large homogeneity, very high power and an excellent collimation.