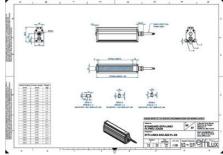

### **TECHNICAL DATA**

| Colour                | Red                   |
|-----------------------|-----------------------|
| Length                | 1900 mm               |
| Width                 | 52 mm                 |
| Connector/controller  | M12, 4P               |
| Standard cable length | 500mm                 |
| Supply voltage        | 24 V DC               |
| Operating temperature | 0-50°C                |
| Approvals             | CE, UKCA, REACH, RoHS |
| IP class              | IP5X                  |
| Housing material      | Aluminium             |