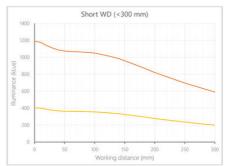

## **TECHNICAL DATA**

### **TECHNICAL DATA**

| Colour                | Red                   |
|-----------------------|-----------------------|
| Length                | 1900 mm               |
| Width                 | 52 mm                 |
| Connector/controller  | M12, 4P               |
| Standard cable length | 500mm                 |
| Supply voltage        | 24 V DC               |
| Operating temperature | 0-50°C                |
| Approvals             | CE, UKCA, REACH, RoHS |
| IP class              | IP5X                  |
| Housing material      | Aluminium             |