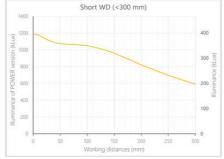

## **TECHNICAL DATA**

### **TECHNICAL DATA**

| Colour                | Red                   |
|-----------------------|-----------------------|
| Length                | 1900 mm               |
| Width                 | 52 mm                 |
| Connector/controller  | M12, 4P               |
| Standard cable length | 500mm                 |
| Supply voltage        | 24 V DC               |
| Operating temperature | 0-50°C                |
| Approvals             | CE, UKCA, REACH, RoHS |
| IP class              | IP5X                  |
| Housing material      | Aluminium             |