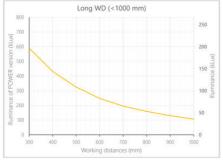

## **TECHNICAL DATA**

### **TECHNICAL DATA**

| Colour                | Red                   |
|-----------------------|-----------------------|
| Length                | 1900 mm               |
| Width                 | 52 mm                 |
| Connector/controller  | M12, 4P               |
| Standard cable length | 500mm                 |
| Supply voltage        | 24 V DC               |
| Operating temperature | 0-50°C                |
| Approvals             | CE, UKCA, REACH, RoHS |
| IP class              | IP5X                  |
| Housing material      | Aluminium             |