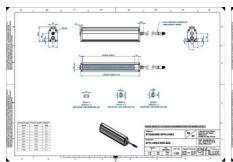

### **TECHNICAL DATA**

| Colour                | Blue                  |
|-----------------------|-----------------------|
| Length                | 1900 mm               |
| Width                 | 52 mm                 |
| Connector/controller  | M12, 4P               |
| Standard cable length | 500mm                 |
| Supply voltage        | 24 V DC               |
| Operating temperature | 0-50°C                |
| Approvals             | CE, UKCA, REACH, RoHS |
| IP class              | IP5X                  |
|                       |                       |
| Housing material      | Aluminium             |