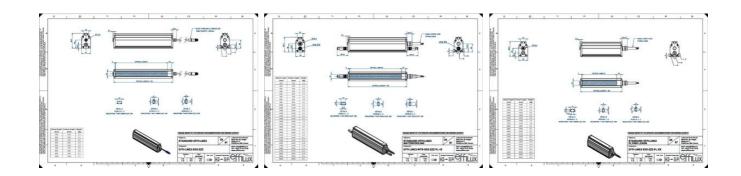

### **TECHNICAL DATA**

| Colour                | Blue                  |
|-----------------------|-----------------------|
| Length                | 1900 mm               |
| Width                 | 52 mm                 |
| Connector/controller  | M12, 4P               |
| Standard cable length | 500mm                 |
| Supply voltage        | 24 V DC               |
| Operating temperature | 0-50°C                |
| Approvals             | CE, UKCA, REACH, RoHS |
| IP class              | IP5X                  |
|                       |                       |
| Housing material      | Aluminium             |