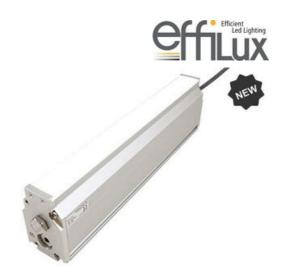

# **EFFILUX LINE3 POWERFUL LED LINE** LIGHT

Effilux - Line3

EFFI-LINE31900-465 EFFI-LINE3-1900-465 - Length: 1900mm, Color: Blue

- Illumination Mode Continuous or strobe
- IP5X (dust protected) / IP67 version available
- Operation environment Temperature: 0°C to 50°C -Humidity: 20 to 85%RH (with no condensation) - Altitude: Up to 2000m

#### PRODUCT DESCRIPTION

EFFI-Line3 is the new generation of LED line light intended for linescan applications designed and manufactured by Effilux.

The light has all the requested qualities for this type of application as a large homogeneity, very high power and an excellent collimation.