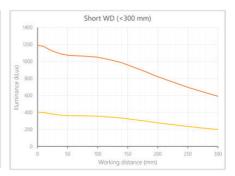

#### PRODUCT DESCRIPTION

EFFI-Line3 is the new generation of LED line light intended for linescan applications designed and manufactured by Effilux.

The light has all the requested qualities for this type of application as a large homogeneity, very high power and an excellent collimation.

- · Versatility. Efficient over a wide range of working distances with scalable power and homogeneity according to the needs.
- Built-in driver for continuous mode or strobe mode, with analog intensity control (AIC) allowing to adjust the output power.