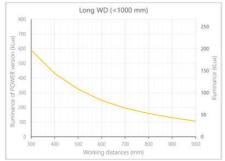

- · Versatility. Efficient over a wide range of working distances with scalable power and homogeneity according to the needs.
- Built-in driver for continuous mode or strobe mode, with analog intensity control (AIC) allowing to adjust the output power.