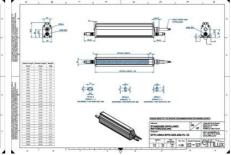

### **TECHNICAL DATA**

| Colour                | Blue                  |
|-----------------------|-----------------------|
| Length                | 1900 mm               |
| Width                 | 52 mm                 |
| Connector/controller  | M12, 4P               |
| Standard cable length | 500mm                 |
| Supply voltage        | 24 V DC               |
| Operating temperature | 0-50°C                |
| Approvals             | CE, UKCA, REACH, RoHS |
| IP class              | IP5X                  |
|                       |                       |
| Housing material      | Aluminium             |