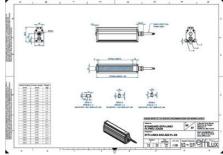

### **TECHNICAL DATA**

| Colour                | Blue                  |
|-----------------------|-----------------------|
| Length                | 1900 mm               |
| Width                 | 52 mm                 |
| Connector/controller  | M12, 4P               |
| Standard cable length | 500mm                 |
| Supply voltage        | 24 V DC               |
| Operating temperature | 0-50°C                |
| Approvals             | CE, UKCA, REACH, RoHS |
| IP class              | IP5X                  |
|                       |                       |
| Housing material      | Aluminium             |