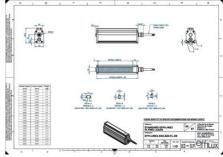

### **TECHNICAL DATA**

| Colour                | White                 |
|-----------------------|-----------------------|
| Length                | 1800 mm               |
| Width                 | 52 mm                 |
| Connector/controller  | M12, 4P               |
| Standard cable length | 500mm                 |
| Supply voltage        | 24 V DC               |
| Operating temperature | 0-50°C                |
| Approvals             | CE, UKCA, REACH, RoHS |
| IP class              | IP5X                  |
| Housing material      | Aluminium             |
| Housing material      | Authinium             |