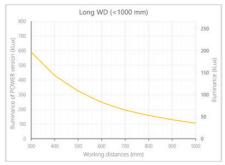

- · Versatility. Efficient over a wide range of working distances with scalable power and homogeneity according to the needs.
- Built-in driver for continuous mode or strobe mode, with analog intensity control (AIC) allowing to adjust the output power.