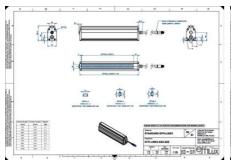

### **TECHNICAL DATA**

| Colour                | White                 |
|-----------------------|-----------------------|
| Length                | 1800 mm               |
| Width                 | 52 mm                 |
| Connector/controller  | M12, 4P               |
| Standard cable length | 500mm                 |
| Supply voltage        | 24 V DC               |
| Operating temperature | 0-50°C                |
| Approvals             | CE, UKCA, REACH, RoHS |
| IP class              | IP5X                  |
| Housing material      | Aluminium             |
| Housing material      | Authinium             |