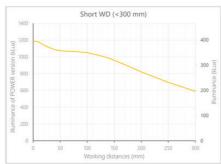

- · Versatility. Efficient over a wide range of working distances with scalable power and homogeneity according to the needs.
- Built-in driver for continuous mode or strobe mode, with analog intensity control (AIC) allowing to adjust the output power.