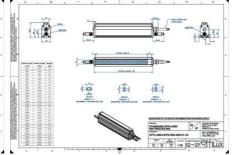

### **TECHNICAL DATA**

| Colour                | White                 |
|-----------------------|-----------------------|
| Length                | 1800 mm               |
| Width                 | 52 mm                 |
| Connector/controller  | M12, 4P               |
| Standard cable length | 500mm                 |
| Supply voltage        | 24 V DC               |
| Operating temperature | 0-50°C                |
| Approvals             | CE, UKCA, REACH, RoHS |
| IP class              | IP5X                  |
| Housing material      | Aluminium             |
| Housing material      | Authinium             |