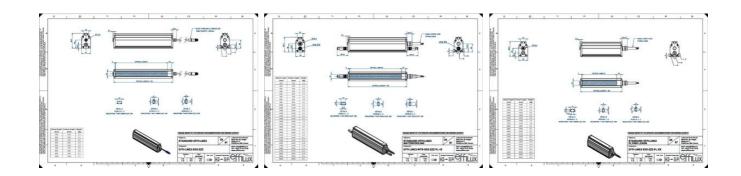

### **TECHNICAL DATA**

| Colour                | White                 |
|-----------------------|-----------------------|
| Length                | 1800 mm               |
| Width                 | 52 mm                 |
| Connector/controller  | M12, 4P               |
| Standard cable length | 500mm                 |
| Supply voltage        | 24 V DC               |
| Operating temperature | 0-50°C                |
| Approvals             | CE, UKCA, REACH, RoHS |
| IP class              | IP5X                  |
| Housing material      | Aluminium             |
| Housing material      | Authinium             |