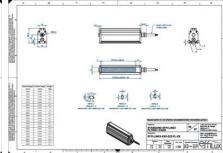

## **EFFILUX LINE3 POWERFUL LED LINE** LIGHT

Effilux - Line3

EFFI-LINE31800-850 EFFI-LINE3-1800-850 - Length: 1800mm, Color: Infrared

- IP5X (dust protected) / IP67 version available
- Operation environment Temperature: 0°C to 50°C -Humidity: 20 to 85%RH (with no condensation) - Altitude: Up to 2000m

#### PRODUCT DESCRIPTION

EFFI-Line3 is the new generation of LED line light intended for linescan applications designed and manufactured by Effilux.

The light has all the requested qualities for this type of application as a large homogeneity, very high power and an excellent collimation.

### **TECHNICAL DATA**

| Colour                | Infrared              |
|-----------------------|-----------------------|
| Length                | 1800 mm               |
| Width                 | 52 mm                 |
| Connector/controller  | M12, 4P               |
| Standard cable length | 500mm                 |
| Supply voltage        | 24 V DC               |
| Operating temperature | 0-50°C                |
| Approvals             | CE, UKCA, REACH, RoHS |
| IP class              | IP5X                  |
|                       |                       |