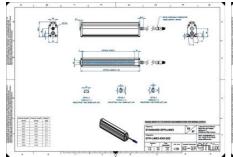

## **EFFILUX LINE3 POWERFUL LED LINE** LIGHT

Effilux - Line3

EFFI-LINE31800-850 EFFI-LINE3-1800-850 - Length: 1800mm, Color: Infrared

- IP5X (dust protected) / IP67 version available
- Operation environment Temperature: 0°C to 50°C -Humidity: 20 to 85%RH (with no condensation) - Altitude: Up to 2000m

### **TECHNICAL DATA**

| Colour                | Infrared              |
|-----------------------|-----------------------|
| Length                | 1800 mm               |
| Width                 | 52 mm                 |
| Connector/controller  | M12, 4P               |
| Standard cable length | 500mm                 |
| Supply voltage        | 24 V DC               |
| Operating temperature | 0-50°C                |
| Approvals             | CE, UKCA, REACH, RoHS |
| IP class              | IP5X                  |
|                       |                       |

# Housing material Aluminium