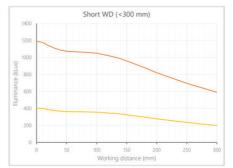

- · Versatility. Efficient over a wide range of working distances with scalable power and homogeneity according to the needs.
- Built-in driver for continuous mode or strobe mode, with analog intensity control (AIC) allowing to adjust the output power.