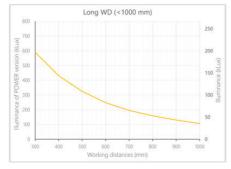

- · Versatility. Efficient over a wide range of working distances with scalable power and homogeneity according to the needs.
- Built-in driver for continuous mode or strobe mode, with analog intensity control (AIC) allowing to adjust the output power.