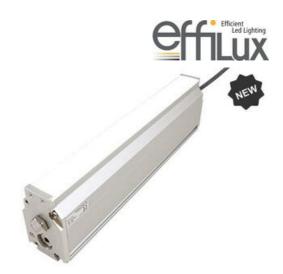

## **EFFILUX LINE3 POWERFUL LED LINE** LIGHT

Effilux - Line3

EFFI-LINE31800-850 EFFI-LINE3-1800-850 - Length: 1800mm, Color: Infrared

- IP5X (dust protected) / IP67 version available
- Operation environment Temperature: 0°C to 50°C -Humidity: 20 to 85%RH (with no condensation) - Altitude: Up to 2000m

#### PRODUCT DESCRIPTION

EFFI-Line3 is the new generation of LED line light intended for linescan applications designed and manufactured by Effilux.

The light has all the requested qualities for this type of application as a large homogeneity, very high power and an excellent collimation.