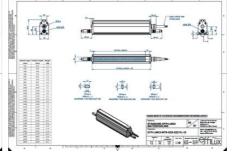

## **EFFILUX LINE3 POWERFUL LED LINE** LIGHT

Effilux - Line3

EFFI-LINE31800-850 EFFI-LINE3-1800-850 - Length: 1800mm, Color: Infrared

- IP5X (dust protected) / IP67 version available
- Operation environment Temperature: 0°C to 50°C -Humidity: 20 to 85%RH (with no condensation) - Altitude: Up to 2000m

### **TECHNICAL DATA**

| Colour                | Infrared              |
|-----------------------|-----------------------|
| Length                | 1800 mm               |
| Width                 | 52 mm                 |
| Connector/controller  | M12, 4P               |
| Standard cable length | 500mm                 |
| Supply voltage        | 24 V DC               |
| Operating temperature | 0-50°C                |
| Approvals             | CE, UKCA, REACH, RoHS |
| IP class              | IP5X                  |
|                       |                       |

# Housing material Aluminium