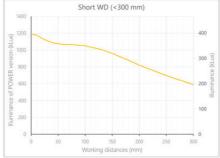

- · Versatility. Efficient over a wide range of working distances with scalable power and homogeneity according to the needs.
- Built-in driver for continuous mode or strobe mode, with analog intensity control (AIC) allowing to adjust the output power.