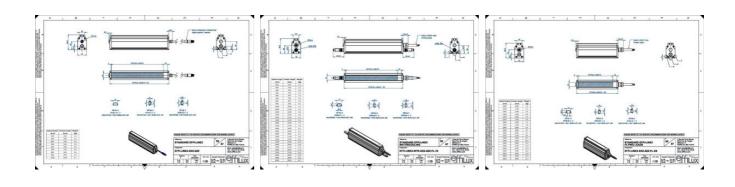

### **TECHNICAL DATA**

Wavelength

| Colour                | Blue                  |
|-----------------------|-----------------------|
| Length                | 1800 mm               |
| Width                 | 52 mm                 |
| Connector/controller  | M12, 4P               |
| Standard cable length | 500mm                 |
| Supply voltage        | 24 V DC               |
| Operating temperature | 0-50°C                |
| Approvals             | CE, UKCA, REACH, RoHS |
| IP class              | IP5X                  |
|                       |                       |