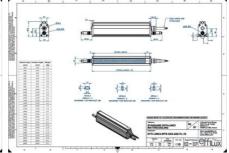

# **EFFILUX LINE3 POWERFUL LED LINE** LIGHT

Effilux - Line3

EFFI-LINE31700-000 EFFI-LINE3-1700-000 - Length: 1700mm, Color: White

- Illumination Mode Continuous or strobe
- IP5X (dust protected) / IP67 version available
- Operation environment Temperature: 0°C to 50°C -Humidity: 20 to 85%RH (with no condensation) - Altitude: Up to 2000m

### **TECHNICAL DATA**

| Colour                | White                 |
|-----------------------|-----------------------|
| Length                | 1700 mm               |
| Width                 | 52 mm                 |
| Connector/controller  | M12, 4P               |
| Standard cable length | 500mm                 |
| Supply voltage        | 24 V DC               |
| Operating temperature | 0-50°C                |
| Approvals             | CE, UKCA, REACH, RoHS |
| IP class              | IP5X                  |
| Housing material      | Aluminium             |