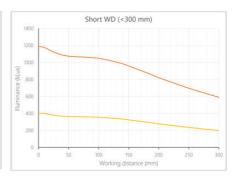

- · Versatility. Efficient over a wide range of working distances with scalable power and homogeneity according to the needs.
- Built-in driver for continuous mode or strobe mode, with analog intensity control (AIC) allowing to adjust the output power.