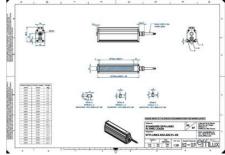

# **EFFILUX LINE3 POWERFUL LED LINE** LIGHT

Effilux - Line3

EFFI-LINE31700-000 EFFI-LINE3-1700-000 - Length: 1700mm, Color: White

- Illumination Mode Continuous or strobe
- IP5X (dust protected) / IP67 version available
- Operation environment Temperature: 0°C to 50°C -Humidity: 20 to 85%RH (with no condensation) - Altitude: Up to 2000m

### **TECHNICAL DATA**

| Colour                | White                 |
|-----------------------|-----------------------|
| Length                | 1700 mm               |
| Width                 | 52 mm                 |
| Connector/controller  | M12, 4P               |
| Standard cable length | 500mm                 |
| Supply voltage        | 24 V DC               |
| Operating temperature | 0-50°C                |
| Approvals             | CE, UKCA, REACH, RoHS |
| IP class              | IP5X                  |
| Housing material      | Aluminium             |