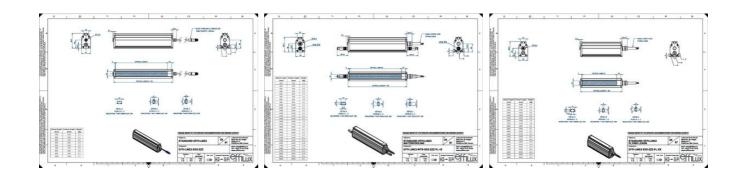

### **TECHNICAL DATA**

| Colour                | White                 |
|-----------------------|-----------------------|
| Length                | 1700 mm               |
| Width                 | 52 mm                 |
| Connector/controller  | M12, 4P               |
| Standard cable length | 500mm                 |
| Supply voltage        | 24 V DC               |
| Operating temperature | 0-50°C                |
| Approvals             | CE, UKCA, REACH, RoHS |
| IP class              | IP5X                  |
| Housing material      | Aluminium             |