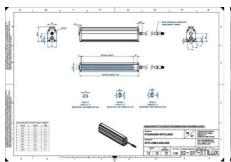

# **EFFILUX LINE3 POWERFUL LED LINE** LIGHT

Effilux - Line3

EFFI-LINE31700-000 EFFI-LINE3-1700-000 - Length: 1700mm, Color: White

- Illumination Mode Continuous or strobe
- IP5X (dust protected) / IP67 version available
- Operation environment Temperature: 0°C to 50°C -Humidity: 20 to 85%RH (with no condensation) - Altitude: Up to 2000m

### **TECHNICAL DATA**

| Colour                | White                 |
|-----------------------|-----------------------|
| Length                | 1700 mm               |
| Width                 | 52 mm                 |
| Connector/controller  | M12, 4P               |
| Standard cable length | 500mm                 |
| Supply voltage        | 24 V DC               |
| Operating temperature | 0-50°C                |
| Approvals             | CE, UKCA, REACH, RoHS |
| IP class              | IP5X                  |
| Housing material      | Aluminium             |