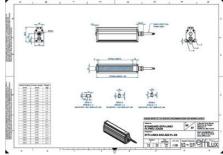

### **TECHNICAL DATA**

| Colour                | Red                   |
|-----------------------|-----------------------|
| Length                | 1700 mm               |
| Width                 | 52 mm                 |
| Connector/controller  | M12, 4P               |
| Standard cable length | 500mm                 |
| Supply voltage        | 24 V DC               |
| Operating temperature | 0-50°C                |
| Approvals             | CE, UKCA, REACH, RoHS |
| IP class              | IP5X                  |
|                       |                       |
| Housing material      | Aluminium             |