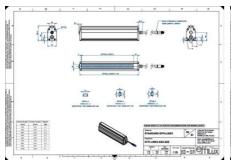

### **TECHNICAL DATA**

| Colour                | Red                   |
|-----------------------|-----------------------|
| Length                | 1700 mm               |
| Width                 | 52 mm                 |
| Connector/controller  | M12, 4P               |
| Standard cable length | 500mm                 |
| Supply voltage        | 24 V DC               |
| Operating temperature | 0-50°C                |
| Approvals             | CE, UKCA, REACH, RoHS |
| IP class              | IP5X                  |
|                       |                       |
| Housing material      | Aluminium             |