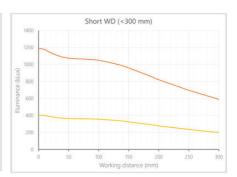

#### PRODUCT DESCRIPTION

EFFI-Line3 is the new generation of LED line light intended for linescan applications designed and manufactured by Effilux.

The light has all the requested qualities for this type of application as a large homogeneity, very high power and an excellent collimation.

- · Versatility. Efficient over a wide range of working distances with scalable power and homogeneity according to the needs.
- Built-in driver for continuous mode or strobe mode, with analog intensity control (AIC) allowing to adjust the output power.

Robust design for inspection in rough environments.

What applications can I use line light for?

EFFILUX high uniformity LED line lights can be used in conjunction with line scan cameras for line scan inspection application such as: