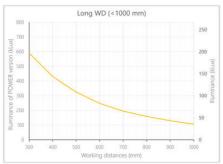

- · Versatility. Efficient over a wide range of working distances with scalable power and homogeneity according to the needs.
- Built-in driver for continuous mode or strobe mode, with analog intensity control (AIC) allowing to adjust the output power.