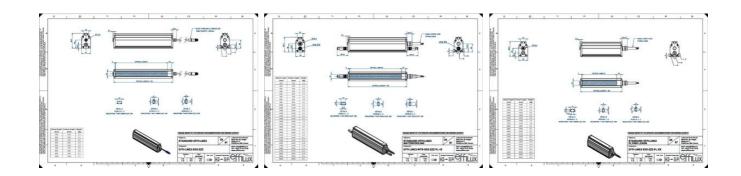

### **TECHNICAL DATA**

| Colour                | Red                   |
|-----------------------|-----------------------|
| Length                | 1700 mm               |
| Width                 | 52 mm                 |
| Connector/controller  | M12, 4P               |
| Standard cable length | 500mm                 |
| Supply voltage        | 24 V DC               |
| Operating temperature | 0-50°C                |
| Approvals             | CE, UKCA, REACH, RoHS |
| IP class              | IP5X                  |
|                       |                       |
| Housing material      | Aluminium             |