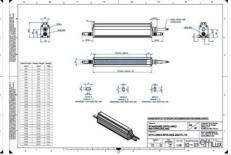

### **TECHNICAL DATA**

| Colour                | Red                   |
|-----------------------|-----------------------|
| Length                | 1700 mm               |
| Width                 | 52 mm                 |
| Connector/controller  | M12, 4P               |
| Standard cable length | 500mm                 |
| Supply voltage        | 24 V DC               |
| Operating temperature | 0-50°C                |
| Approvals             | CE, UKCA, REACH, RoHS |
| IP class              | IP5X                  |
|                       |                       |
| Housing material      | Aluminium             |