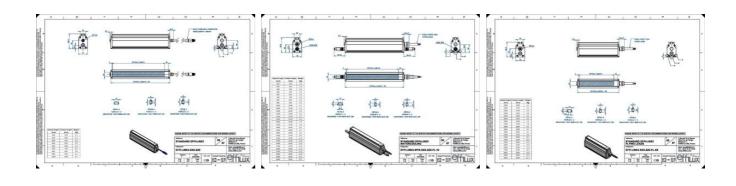

### **TECHNICAL DATA**

Wavelength

| Colour                | Blue                  |
|-----------------------|-----------------------|
| Length                | 1700 mm               |
| Width                 | 52 mm                 |
| Connector/controller  | M12, 4P               |
| Standard cable length | 500mm                 |
| Supply voltage        | 24 V DC               |
| Operating temperature | 0-50°C                |
| Approvals             | CE, UKCA, REACH, RoHS |
| IP class              | IP5X                  |
|                       |                       |