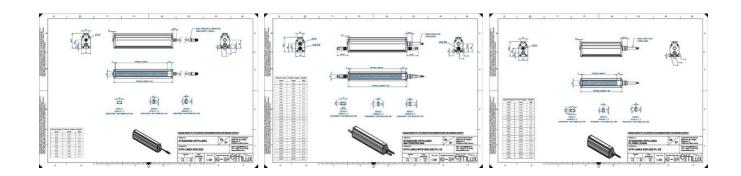

### **TECHNICAL DATA**

| Colour                | White                 |
|-----------------------|-----------------------|
| Length                | 1600 mm               |
| Width                 | 52 mm                 |
| Connector/controller  | M12, 4P               |
| Standard cable length | 500mm                 |
| Supply voltage        | 24 V DC               |
| Operating temperature | 0-50°C                |
| Approvals             | CE, UKCA, REACH, RoHS |
| IP class              | IP5X                  |
| Housing material      | Aluminium             |