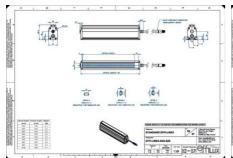

### **TECHNICAL DATA**

| Colour                | White                 |
|-----------------------|-----------------------|
| Length                | 1600 mm               |
| Width                 | 52 mm                 |
| Connector/controller  | M12, 4P               |
| Standard cable length | 500mm                 |
| Supply voltage        | 24 V DC               |
| Operating temperature | 0-50°C                |
| Approvals             | CE, UKCA, REACH, RoHS |
| IP class              | IP5X                  |
| Housing material      | Aluminium             |