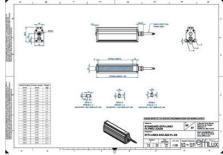

### **TECHNICAL DATA**

| Colour                | White                 |
|-----------------------|-----------------------|
| Length                | 1600 mm               |
| Width                 | 52 mm                 |
| Connector/controller  | M12, 4P               |
| Standard cable length | 500mm                 |
| Supply voltage        | 24 V DC               |
| Operating temperature | 0-50°C                |
| Approvals             | CE, UKCA, REACH, RoHS |
| IP class              | IP5X                  |
| Housing material      | Aluminium             |