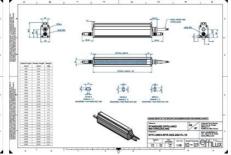

### **TECHNICAL DATA**

| Colour                | White                 |
|-----------------------|-----------------------|
| Length                | 1600 mm               |
| Width                 | 52 mm                 |
| Connector/controller  | M12, 4P               |
| Standard cable length | 500mm                 |
| Supply voltage        | 24 V DC               |
| Operating temperature | 0-50°C                |
| Approvals             | CE, UKCA, REACH, RoHS |
| IP class              | IP5X                  |
| Housing material      | Aluminium             |