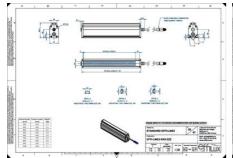

### **TECHNICAL DATA**

| Colour                | Infrared              |
|-----------------------|-----------------------|
| Length                | 1600 mm               |
| Width                 | 52 mm                 |
| Connector/controller  | M12, 4P               |
| Standard cable length | 500mm                 |
| Supply voltage        | 24 V DC               |
| Operating temperature | 0-50°C                |
| Approvals             | CE, UKCA, REACH, RoHS |
| IP class              | IP5X                  |
|                       |                       |

Housing material

Aluminium