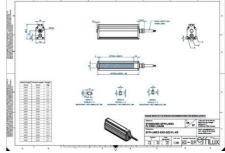

### **TECHNICAL DATA**

| Colour                | Infrared              |
|-----------------------|-----------------------|
| Length                | 1600 mm               |
| Width                 | 52 mm                 |
| Connector/controller  | M12, 4P               |
| Standard cable length | 500mm                 |
| Supply voltage        | 24 V DC               |
| Operating temperature | 0-50°C                |
| Approvals             | CE, UKCA, REACH, RoHS |
| IP class              | IP5X                  |
|                       |                       |

Housing material

Aluminium