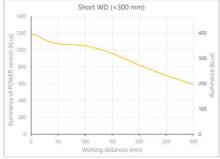

- · Versatility. Efficient over a wide range of working distances with scalable power and homogeneity according to the needs.
- Built-in driver for continuous mode or strobe mode, with analog intensity control (AIC) allowing to adjust the output power.