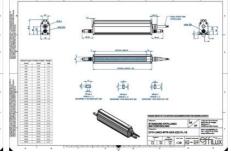

### **TECHNICAL DATA**

| Colour                | Infrared              |
|-----------------------|-----------------------|
| Length                | 1600 mm               |
| Width                 | 52 mm                 |
| Connector/controller  | M12, 4P               |
| Standard cable length | 500mm                 |
| Supply voltage        | 24 V DC               |
| Operating temperature | 0-50°C                |
| Approvals             | CE, UKCA, REACH, RoHS |
| IP class              | IP5X                  |
|                       |                       |

Housing material

Aluminium