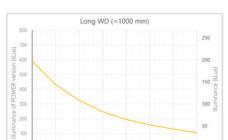

- · Versatility. Efficient over a wide range of working distances with scalable power and homogeneity according to the needs.
- Built-in driver for continuous mode or strobe mode, with analog intensity control (AIC) allowing to adjust the output power.