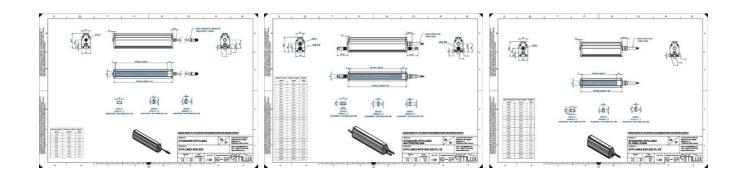

### **TECHNICAL DATA**

| Colour                | Infrared              |
|-----------------------|-----------------------|
| Length                | 1600 mm               |
| Width                 | 52 mm                 |
| Connector/controller  | M12, 4P               |
| Standard cable length | 500mm                 |
| Supply voltage        | 24 V DC               |
| Operating temperature | 0-50°C                |
| Approvals             | CE, UKCA, REACH, RoHS |
| IP class              | IP5X                  |
|                       |                       |

Housing material

Aluminium