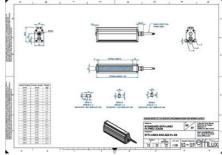

### **TECHNICAL DATA**

| Colour                | Red                   |
|-----------------------|-----------------------|
| Length                | 1600 mm               |
| Width                 | 52 mm                 |
| Connector/controller  | M12, 4P               |
| Standard cable length | 500mm                 |
| Supply voltage        | 24 V DC               |
| Operating temperature | 0-50°C                |
| Approvals             | CE, UKCA, REACH, RoHS |
| IP class              | IP5X                  |
| Housing material      | Aluminium             |