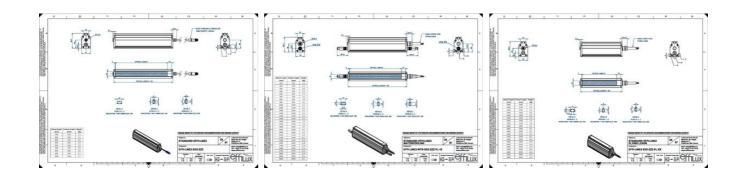

### **TECHNICAL DATA**

| Colour                | Red                   |
|-----------------------|-----------------------|
| Length                | 1600 mm               |
| Width                 | 52 mm                 |
| Connector/controller  | M12, 4P               |
| Standard cable length | 500mm                 |
| Supply voltage        | 24 V DC               |
| Operating temperature | 0-50°C                |
| Approvals             | CE, UKCA, REACH, RoHS |
| IP class              | IP5X                  |
| Housing material      | Aluminium             |