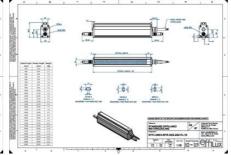

### **TECHNICAL DATA**

| Colour                | Red                   |
|-----------------------|-----------------------|
| Length                | 1600 mm               |
| Width                 | 52 mm                 |
| Connector/controller  | M12, 4P               |
| Standard cable length | 500mm                 |
| Supply voltage        | 24 V DC               |
| Operating temperature | 0-50°C                |
| Approvals             | CE, UKCA, REACH, RoHS |
| IP class              | IP5X                  |
| Housing material      | Aluminium             |