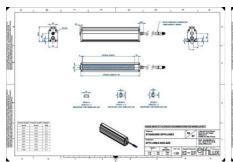

### **TECHNICAL DATA**

| Colour                | Red                   |
|-----------------------|-----------------------|
| Length                | 1600 mm               |
| Width                 | 52 mm                 |
| Connector/controller  | M12, 4P               |
| Standard cable length | 500mm                 |
| Supply voltage        | 24 V DC               |
| Operating temperature | 0-50°C                |
| Approvals             | CE, UKCA, REACH, RoHS |
| IP class              | IP5X                  |
| Housing material      | Aluminium             |