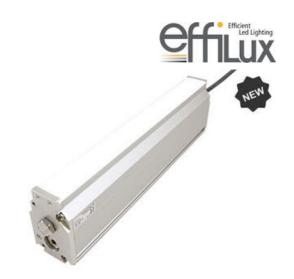

#### **PRODUCT DESCRIPTION**

EFFI-Line3 is the new generation of LED line light intended for linescan applications designed and manufactured by Effilux.

The light has all the requested qualities for this type of application as a large homogeneity, very high power and an excellent collimation.

- Versatility. Efficient over a wide range of working distances with scalable power and homogeneity according to the needs.
- Built-in driver for continuous mode or strobe mode, with analog intensity control (AIC) allowing to adjust the output power.