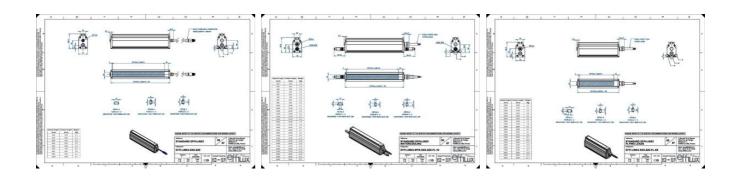

### **TECHNICAL DATA**

Wavelength

| Colour                | Blue                  |
|-----------------------|-----------------------|
| Length                | 1600 mm               |
| Width                 | 52 mm                 |
| Connector/controller  | M12, 4P               |
| Standard cable length | 500mm                 |
| Supply voltage        | 24 V DC               |
| Operating temperature | 0-50°C                |
| Approvals             | CE, UKCA, REACH, RoHS |
| IP class              | IP5X                  |
|                       |                       |

Housing material

Aluminium