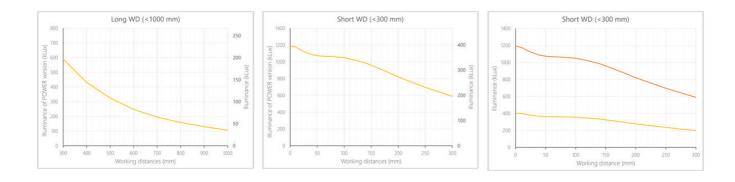

### **TECHNICAL DATA**

Wavelength

| Colour                | Blue                  |
|-----------------------|-----------------------|
| Length                | 1600 mm               |
| Width                 | 52 mm                 |
| Connector/controller  | M12, 4P               |
| Standard cable length | 500mm                 |
| Supply voltage        | 24 V DC               |
| Operating temperature | 0-50°C                |
| Approvals             | CE, UKCA, REACH, RoHS |
| IP class              | IP5X                  |
|                       |                       |