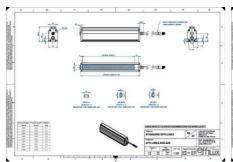

### **TECHNICAL DATA**

| Colour                | White                 |
|-----------------------|-----------------------|
| Length                | 1500 mm               |
| Width                 | 52 mm                 |
| Connector/controller  | M12, 4P               |
| Standard cable length | 500mm                 |
| Supply voltage        | 24 V DC               |
| Operating temperature | 0-50°C                |
| Approvals             | CE, UKCA, REACH, RoHS |
| IP class              | IP5X                  |
| Housing material      | Aluminium             |