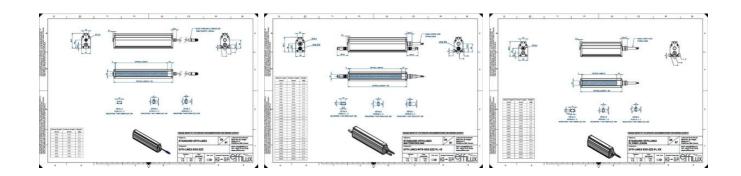

### **TECHNICAL DATA**

| Colour                | White                 |
|-----------------------|-----------------------|
| Length                | 1500 mm               |
| Width                 | 52 mm                 |
| Connector/controller  | M12, 4P               |
| Standard cable length | 500mm                 |
| Supply voltage        | 24 V DC               |
| Operating temperature | 0-50°C                |
| Approvals             | CE, UKCA, REACH, RoHS |
| IP class              | IP5X                  |
| Housing material      | Aluminium             |