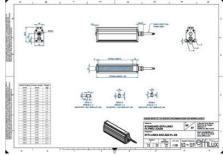

### **TECHNICAL DATA**

| Colour                | White                 |
|-----------------------|-----------------------|
| Length                | 1500 mm               |
| Width                 | 52 mm                 |
| Connector/controller  | M12, 4P               |
| Standard cable length | 500mm                 |
| Supply voltage        | 24 V DC               |
| Operating temperature | 0-50°C                |
| Approvals             | CE, UKCA, REACH, RoHS |
| IP class              | IP5X                  |
| Housing material      | Aluminium             |