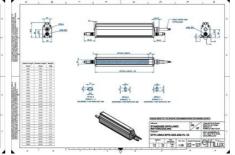

### **TECHNICAL DATA**

| Colour                | White                 |
|-----------------------|-----------------------|
| Length                | 1500 mm               |
| Width                 | 52 mm                 |
| Connector/controller  | M12, 4P               |
| Standard cable length | 500mm                 |
| Supply voltage        | 24 V DC               |
| Operating temperature | 0-50°C                |
| Approvals             | CE, UKCA, REACH, RoHS |
| IP class              | IP5X                  |
| Housing material      | Aluminium             |