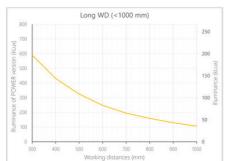

- · Versatility. Efficient over a wide range of working distances with scalable power and homogeneity according to the needs.
- Built-in driver for continuous mode or strobe mode, with analog intensity control (AIC) allowing to adjust the output power.