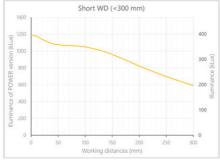

- · Versatility. Efficient over a wide range of working distances with scalable power and homogeneity according to the needs.
- Built-in driver for continuous mode or strobe mode, with analog intensity control (AIC) allowing to adjust the output power.