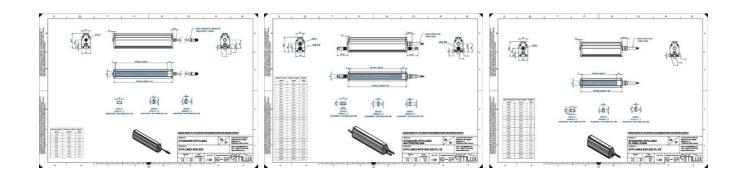

### **TECHNICAL DATA**

| Colour                | Infrared              |
|-----------------------|-----------------------|
| Length                | 1500 mm               |
| Width                 | 52 mm                 |
| Connector/controller  | M12, 4P               |
| Standard cable length | 500mm                 |
| Supply voltage        | 24 V DC               |
| Operating temperature | 0-50°C                |
| Approvals             | CE, UKCA, REACH, RoHS |
| IP class              | IP5X                  |
|                       |                       |

Housing material

Aluminium