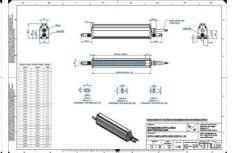

### **TECHNICAL DATA**

| Colour                | Infrared              |
|-----------------------|-----------------------|
| Length                | 1500 mm               |
| Width                 | 52 mm                 |
| Connector/controller  | M12, 4P               |
| Standard cable length | 500mm                 |
| Supply voltage        | 24 V DC               |
| Operating temperature | 0-50°C                |
| Approvals             | CE, UKCA, REACH, RoHS |
| IP class              | IP5X                  |
|                       |                       |

Housing material

Aluminium