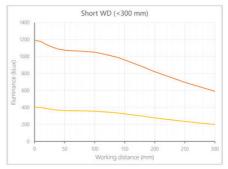

- · Versatility. Efficient over a wide range of working distances with scalable power and homogeneity according to the needs.
- Built-in driver for continuous mode or strobe mode, with analog intensity control (AIC) allowing to adjust the output power.