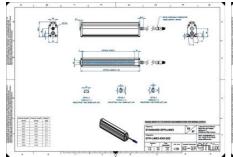

### **TECHNICAL DATA**

| Colour                | Infrared              |
|-----------------------|-----------------------|
| Length                | 1500 mm               |
| Width                 | 52 mm                 |
| Connector/controller  | M12, 4P               |
| Standard cable length | 500mm                 |
| Supply voltage        | 24 V DC               |
| Operating temperature | 0-50°C                |
| Approvals             | CE, UKCA, REACH, RoHS |
| IP class              | IP5X                  |
|                       |                       |

Housing material

Aluminium