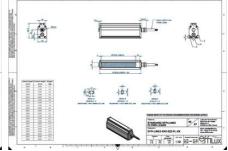

### **TECHNICAL DATA**

| Colour                | Infrared              |
|-----------------------|-----------------------|
| Length                | 1500 mm               |
| Width                 | 52 mm                 |
| Connector/controller  | M12, 4P               |
| Standard cable length | 500mm                 |
| Supply voltage        | 24 V DC               |
| Operating temperature | 0-50°C                |
| Approvals             | CE, UKCA, REACH, RoHS |
| IP class              | IP5X                  |
|                       |                       |

Housing material

Aluminium