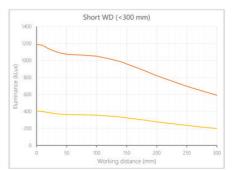

- · Versatility. Efficient over a wide range of working distances with scalable power and homogeneity according to the needs.
- Built-in driver for continuous mode or strobe mode, with analog intensity control (AIC) allowing to adjust the output power.