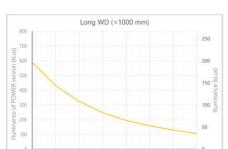

- · Versatility. Efficient over a wide range of working distances with scalable power and homogeneity according to the needs.
- Built-in driver for continuous mode or strobe mode, with analog intensity control (AIC) allowing to adjust the output power.