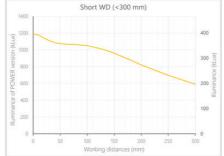

- · Versatility. Efficient over a wide range of working distances with scalable power and homogeneity according to the needs.
- Built-in driver for continuous mode or strobe mode, with analog intensity control (AIC) allowing to adjust the output power.