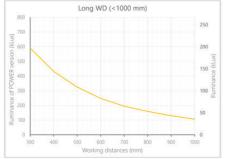

- · Versatility. Efficient over a wide range of working distances with scalable power and homogeneity according to the needs.
- Built-in driver for continuous mode or strobe mode, with analog intensity control (AIC) allowing to adjust the output power.