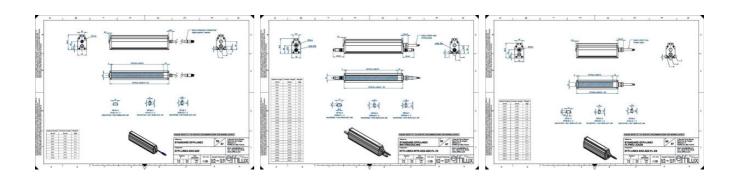

### **TECHNICAL DATA**

Wavelength

| Colour                | Red                   |
|-----------------------|-----------------------|
| Length                | 1500 mm               |
| Width                 | 52 mm                 |
| Connector/controller  | M12, 4P               |
| Standard cable length | 500mm                 |
| Supply voltage        | 24 V DC               |
| Operating temperature | 0-50°C                |
| Approvals             | CE, UKCA, REACH, RoHS |
| IP class              | IP5X                  |
|                       |                       |

Housing material

Aluminium