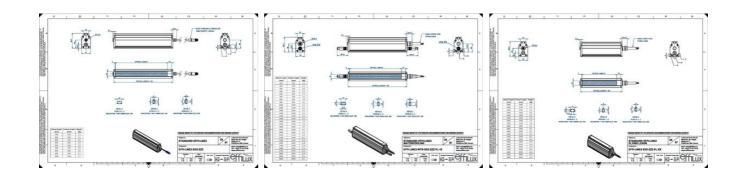

### **TECHNICAL DATA**

| Colour                | Blue                  |
|-----------------------|-----------------------|
| Length                | 1500 mm               |
| Width                 | 52 mm                 |
| Connector/controller  | M12, 4P               |
| Standard cable length | 500mm                 |
| Supply voltage        | 24 V DC               |
| Operating temperature | 0-50°C                |
| Approvals             | CE, UKCA, REACH, RoHS |
| IP class              | IP5X                  |
| Housing material      | Aluminium             |