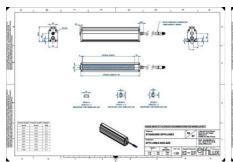

## **EFFILUX LINE3 POWERFUL LED LINE** LIGHT

Effilux - Line3

EFFI-LINE31500-465 EFFI-LINE3-1500-465 - Length: 1500mm, Color: Blue

- Illumination Mode Continuous or strobe
- IP5X (dust protected) / IP67 version available
- Operation environment Temperature: 0°C to 50°C -Humidity: 20 to 85%RH (with no condensation) - Altitude: Up to 2000m

### **TECHNICAL DATA**

| Colour                | Blue                  |
|-----------------------|-----------------------|
| Length                | 1500 mm               |
| Width                 | 52 mm                 |
| Connector/controller  | M12, 4P               |
| Standard cable length | 500mm                 |
| Supply voltage        | 24 V DC               |
| Operating temperature | 0-50°C                |
| Approvals             | CE, UKCA, REACH, RoHS |
| IP class              | IP5X                  |
| Housing material      | Aluminium             |