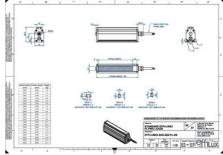

## **EFFILUX LINE3 POWERFUL LED LINE** LIGHT

Effilux - Line3

EFFI-LINE31500-465 EFFI-LINE3-1500-465 - Length: 1500mm, Color: Blue

- Illumination Mode Continuous or strobe
- IP5X (dust protected) / IP67 version available
- Operation environment Temperature: 0°C to 50°C -Humidity: 20 to 85%RH (with no condensation) - Altitude: Up to 2000m

### **TECHNICAL DATA**

| Colour                | Blue                  |
|-----------------------|-----------------------|
| Length                | 1500 mm               |
| Width                 | 52 mm                 |
| Connector/controller  | M12, 4P               |
| Standard cable length | 500mm                 |
| Supply voltage        | 24 V DC               |
| Operating temperature | 0-50°C                |
| Approvals             | CE, UKCA, REACH, RoHS |
| IP class              | IP5X                  |
| Housing material      | Aluminium             |