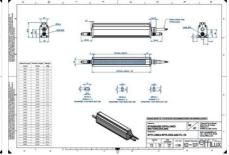

## **EFFILUX LINE3 POWERFUL LED LINE** LIGHT

Effilux - Line3

EFFI-LINE31500-465 EFFI-LINE3-1500-465 - Length: 1500mm, Color: Blue

- Illumination Mode Continuous or strobe
- IP5X (dust protected) / IP67 version available
- Operation environment Temperature: 0°C to 50°C -Humidity: 20 to 85%RH (with no condensation) - Altitude: Up to 2000m

### **TECHNICAL DATA**

| Colour                | Blue                  |
|-----------------------|-----------------------|
| Length                | 1500 mm               |
| Width                 | 52 mm                 |
| Connector/controller  | M12, 4P               |
| Standard cable length | 500mm                 |
| Supply voltage        | 24 V DC               |
| Operating temperature | 0-50°C                |
| Approvals             | CE, UKCA, REACH, RoHS |
| IP class              | IP5X                  |
| Housing material      | Aluminium             |