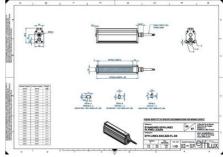

### **TECHNICAL DATA**

| Colour                | White                 |
|-----------------------|-----------------------|
| Length                | 1400 mm               |
| Width                 | 52 mm                 |
| Connector/controller  | M12, 4P               |
| Standard cable length | 500mm                 |
| Supply voltage        | 24 V DC               |
| Operating temperature | 0-50°C                |
| Approvals             | CE, UKCA, REACH, RoHS |
| IP class              | IP5X                  |
| Housing material      | Aluminium             |