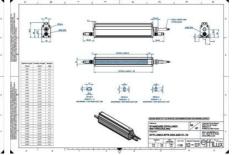

### **TECHNICAL DATA**

| Colour                | White                 |
|-----------------------|-----------------------|
| Length                | 1400 mm               |
| Width                 | 52 mm                 |
| Connector/controller  | M12, 4P               |
| Standard cable length | 500mm                 |
| Supply voltage        | 24 V DC               |
| Operating temperature | 0-50°C                |
| Approvals             | CE, UKCA, REACH, RoHS |
| IP class              | IP5X                  |
| Housing material      | Aluminium             |