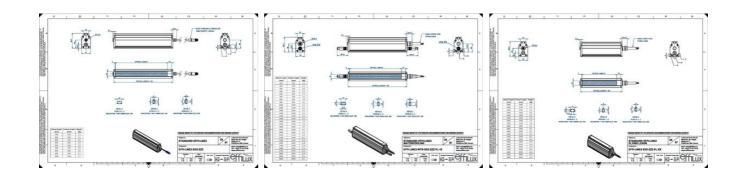

### **TECHNICAL DATA**

| Colour                | White                 |
|-----------------------|-----------------------|
| Length                | 1400 mm               |
| Width                 | 52 mm                 |
| Connector/controller  | M12, 4P               |
| Standard cable length | 500mm                 |
| Supply voltage        | 24 V DC               |
| Operating temperature | 0-50°C                |
| Approvals             | CE, UKCA, REACH, RoHS |
| IP class              | IP5X                  |
| Housing material      | Aluminium             |