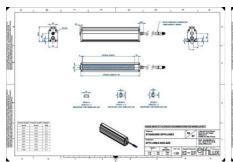

### **TECHNICAL DATA**

| Colour                | White                 |
|-----------------------|-----------------------|
| Length                | 1400 mm               |
| Width                 | 52 mm                 |
| Connector/controller  | M12, 4P               |
| Standard cable length | 500mm                 |
| Supply voltage        | 24 V DC               |
| Operating temperature | 0-50°C                |
| Approvals             | CE, UKCA, REACH, RoHS |
| IP class              | IP5X                  |
| Housing material      | Aluminium             |