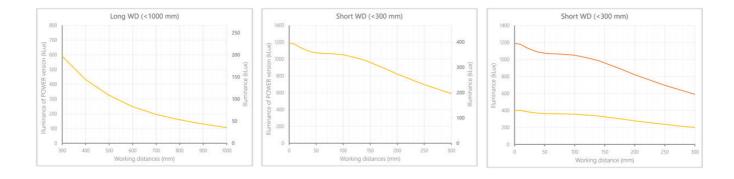

- Versatility. Efficient over a wide range of working distances with scalable power and homogeneity according to the needs.
- Built-in driver for continuous mode or strobe mode, with analog intensity control (AIC) allowing to adjust the output power.