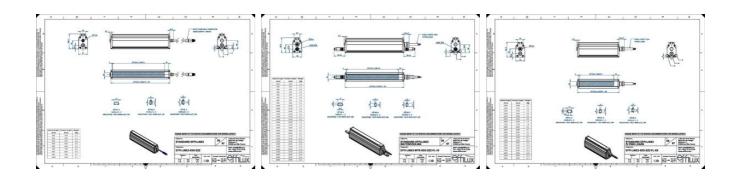

### **TECHNICAL DATA**

Wavelength

850

| Colour                | Infrared              |
|-----------------------|-----------------------|
| Length                | 1400 mm               |
| Width                 | 52 mm                 |
| Connector/controller  | M12, 4P               |
| Standard cable length | 500mm                 |
| Supply voltage        | 24 V DC               |
| Operating temperature | 0-50°C                |
| Approvals             | CE, UKCA, REACH, RoHS |
| IP class              | IP5X                  |