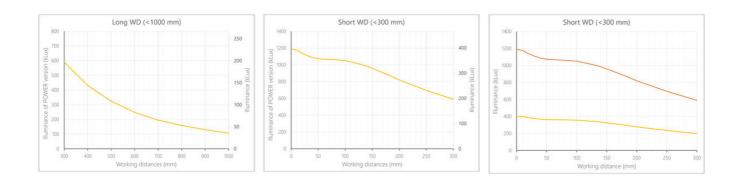

- Versatility. Efficient over a wide range of working distances with scalable power and homogeneity according to the needs.
- Built-in driver for continuous mode or strobe mode, with analog intensity control (AIC) allowing to adjust the output power.