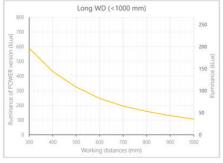

- · Versatility. Efficient over a wide range of working distances with scalable power and homogeneity according to the needs.
- Built-in driver for continuous mode or strobe mode, with analog intensity control (AIC) allowing to adjust the output power.