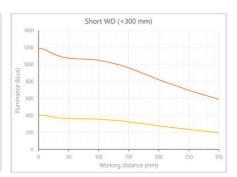

- · Versatility. Efficient over a wide range of working distances with scalable power and homogeneity according to the needs.
- Built-in driver for continuous mode or strobe mode, with analog intensity control (AIC) allowing to adjust the output power.