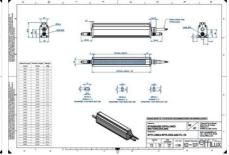

# **EFFILUX LINE3 POWERFUL LED LINE** LIGHT

Effilux - Line3

EFFI-LINE31400-625

EFFI-LINE3-1400-625 - Length: 1400mm, Color: Red

- IP5X (dust protected) / IP67 version available
- Operation environment Temperature: 0°C to 50°C -Humidity: 20 to 85%RH (with no condensation) - Altitude: Up to 2000m

### **TECHNICAL DATA**

| <b>Colour</b> Re          | ed                   |
|---------------------------|----------------------|
| Length 14                 | 00 mm                |
| Width 52                  | ! mm                 |
| Connector/controller M1   | 12, 4P               |
| Standard cable length 500 | 0mm                  |
| Supply voltage 24         | VDC                  |
| Operating temperature 0-5 | 50°C                 |
| <b>Approvals</b> CE       | E, UKCA, REACH, RoHS |
| IP class IPS              | 5X                   |
| Housing material Alu      | uminium              |