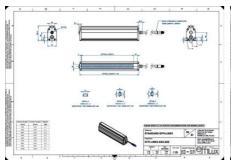

# **EFFILUX LINE3 POWERFUL LED LINE** LIGHT

Effilux - Line3

EFFI-LINE31400-625

EFFI-LINE3-1400-625 - Length: 1400mm, Color: Red

- IP5X (dust protected) / IP67 version available
- Operation environment Temperature: 0°C to 50°C -Humidity: 20 to 85%RH (with no condensation) - Altitude: Up to 2000m

### **TECHNICAL DATA**

| <b>Colour</b> Re          | ed                   |
|---------------------------|----------------------|
| Length 14                 | 00 mm                |
| Width 52                  | ! mm                 |
| Connector/controller M1   | 12, 4P               |
| Standard cable length 500 | 0mm                  |
| Supply voltage 24         | VDC                  |
| Operating temperature 0-5 | 50°C                 |
| <b>Approvals</b> CE       | E, UKCA, REACH, RoHS |
| IP class IPS              | 5X                   |
| Housing material Alu      | uminium              |