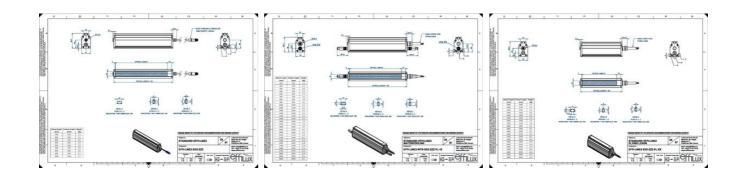

# **EFFILUX LINE3 POWERFUL LED LINE** LIGHT

Effilux - Line3

EFFI-LINE31400-625

EFFI-LINE3-1400-625 - Length: 1400mm, Color: Red

- IP5X (dust protected) / IP67 version available
- Operation environment Temperature: 0°C to 50°C -Humidity: 20 to 85%RH (with no condensation) - Altitude: Up to 2000m

### **TECHNICAL DATA**

| <b>Colour</b> Re          | ed                   |
|---------------------------|----------------------|
| Length 14                 | 00 mm                |
| Width 52                  | ! mm                 |
| Connector/controller M1   | 12, 4P               |
| Standard cable length 500 | 0mm                  |
| Supply voltage 24         | VDC                  |
| Operating temperature 0-5 | 50°C                 |
| <b>Approvals</b> CE       | E, UKCA, REACH, RoHS |
| IP class IPS              | 5X                   |
| Housing material Alu      | uminium              |