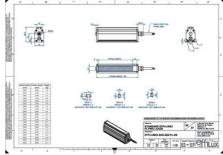

# **EFFILUX LINE3 POWERFUL LED LINE** LIGHT

Effilux - Line3

EFFI-LINE31400-625

EFFI-LINE3-1400-625 - Length: 1400mm, Color: Red

- IP5X (dust protected) / IP67 version available
- Operation environment Temperature: 0°C to 50°C -Humidity: 20 to 85%RH (with no condensation) - Altitude: Up to 2000m

### **TECHNICAL DATA**

| <b>Colour</b> Re          | ed                   |
|---------------------------|----------------------|
| Length 14                 | 00 mm                |
| Width 52                  | ! mm                 |
| Connector/controller M1   | 12, 4P               |
| Standard cable length 500 | 0mm                  |
| Supply voltage 24         | VDC                  |
| Operating temperature 0-5 | 50°C                 |
| <b>Approvals</b> CE       | E, UKCA, REACH, RoHS |
| IP class IPS              | 5X                   |
| Housing material Alu      | uminium              |