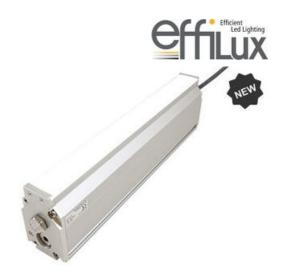

# **EFFILUX LINE3 POWERFUL LED LINE** LIGHT

Effilux - Line3

EFFI-LINE31400-625

EFFI-LINE3-1400-625 - Length: 1400mm, Color: Red

- IP5X (dust protected) / IP67 version available
- Operation environment Temperature: 0°C to 50°C -Humidity: 20 to 85%RH (with no condensation) - Altitude: Up to 2000m

#### PRODUCT DESCRIPTION

EFFI-Line3 is the new generation of LED line light intended for linescan applications designed and manufactured by Effilux.

The light has all the requested qualities for this type of application as a large homogeneity, very high power and an excellent collimation.