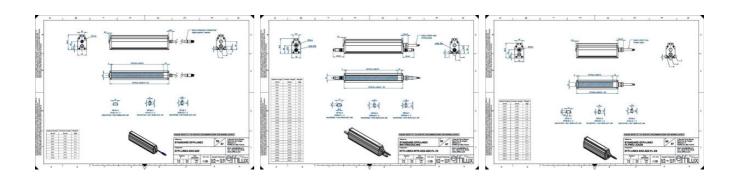

### **TECHNICAL DATA**

Wavelength

| Colour                | Blue                  |
|-----------------------|-----------------------|
| Length                | 1400 mm               |
| Width                 | 52 mm                 |
| Connector/controller  | M12, 4P               |
| Standard cable length | 500mm                 |
| Supply voltage        | 24 V DC               |
| Operating temperature | 0-50°C                |
| Approvals             | CE, UKCA, REACH, RoHS |
| IP class              | IP5X                  |
|                       |                       |

Housing material

Aluminium