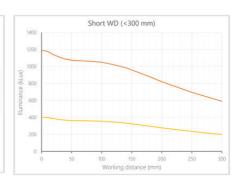

- · Versatility. Efficient over a wide range of working distances with scalable power and homogeneity according to the needs.
- Built-in driver for continuous mode or strobe mode, with analog intensity control (AIC) allowing to adjust the output power.