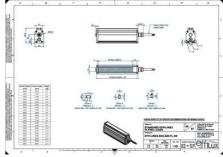

### **TECHNICAL DATA**

| Colour                | White                 |
|-----------------------|-----------------------|
| Length                | 1300 mm               |
| Width                 | 52 mm                 |
| Connector/controller  | M12, 4P               |
| Standard cable length | 500mm                 |
| Supply voltage        | 24 V DC               |
| Operating temperature | 0-50°C                |
| Approvals             | CE, UKCA, REACH, RoHS |
| IP class              | IP5X                  |
| Housing material      | Aluminium             |
| Housing material      | Auminum               |