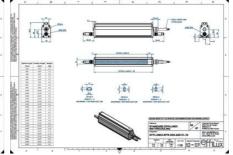

### **TECHNICAL DATA**

| Colour                | White                 |
|-----------------------|-----------------------|
| Length                | 1300 mm               |
| Width                 | 52 mm                 |
| Connector/controller  | M12, 4P               |
| Standard cable length | 500mm                 |
| Supply voltage        | 24 V DC               |
| Operating temperature | 0-50°C                |
| Approvals             | CE, UKCA, REACH, RoHS |
| IP class              | IP5X                  |
| Housing material      | Aluminium             |
| Housing material      | Auminum               |