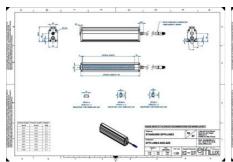

### **TECHNICAL DATA**

| Colour                | White                 |
|-----------------------|-----------------------|
| Length                | 1300 mm               |
| Width                 | 52 mm                 |
| Connector/controller  | M12, 4P               |
| Standard cable length | 500mm                 |
| Supply voltage        | 24 V DC               |
| Operating temperature | 0-50°C                |
| Approvals             | CE, UKCA, REACH, RoHS |
| IP class              | IP5X                  |
| Housing material      | Aluminium             |
| Housing material      | Auminum               |