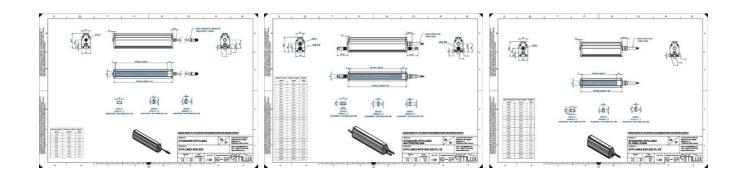

### **TECHNICAL DATA**

| Colour                | White                 |
|-----------------------|-----------------------|
| Length                | 1300 mm               |
| Width                 | 52 mm                 |
| Connector/controller  | M12, 4P               |
| Standard cable length | 500mm                 |
| Supply voltage        | 24 V DC               |
| Operating temperature | 0-50°C                |
| Approvals             | CE, UKCA, REACH, RoHS |
| IP class              | IP5X                  |
| Housing material      | Aluminium             |
| Housing material      | Auminum               |