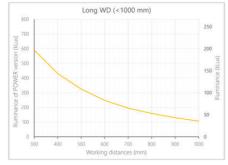

- · Versatility. Efficient over a wide range of working distances with scalable power and homogeneity according to the needs.
- Built-in driver for continuous mode or strobe mode, with analog intensity control (AIC) allowing to adjust the output power.