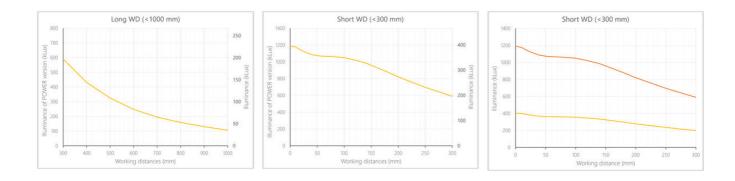

- Versatility. Efficient over a wide range of working distances with scalable power and homogeneity according to the needs.
- Built-in driver for continuous mode or strobe mode, with analog intensity control (AIC) allowing to adjust the output power.