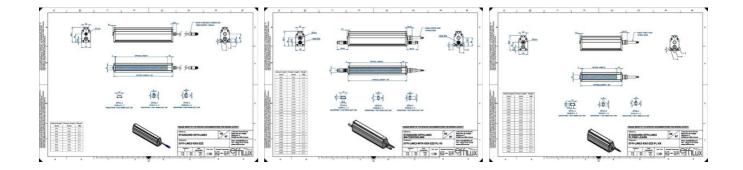

# **EFFILUX LINE3 POWERFUL LED LINE** LIGHT

Effilux - Line3

EFFI-LINE31200-000 EFFI-LINE3-1200-000 - Length: 1200mm, Color: White

- Illumination Mode Continuous or strobe
- IP5X (dust protected) / IP67 version available
- Operation environment Temperature: 0°C to 50°C -Humidity: 20 to 85%RH (with no condensation) - Altitude: Up to 2000m

### **TECHNICAL DATA**

Wavelength

| Colour                | White                 |
|-----------------------|-----------------------|
| Length                | 1200 mm               |
| Width                 | 52 mm                 |
| Connector/controller  | M12, 4P               |
| Standard cable length | 500mm                 |
| Supply voltage        | 24 V DC               |
| Operating temperature | 0-50°C                |
| Approvals             | CE, UKCA, REACH, RoHS |
| IP class              | IP5X                  |
|                       |                       |