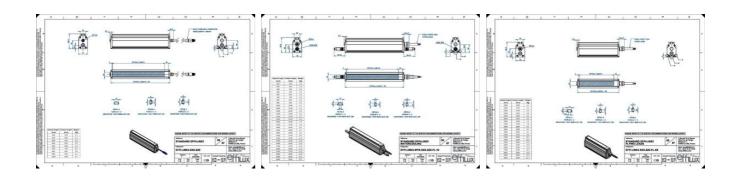

### **TECHNICAL DATA**

Wavelength

| Colour                | White                 |
|-----------------------|-----------------------|
| Length                | 1200 mm               |
| Width                 | 52 mm                 |
| Connector/controller  | M12, 4P               |
| Standard cable length | 500mm                 |
| Supply voltage        | 24 V DC               |
| Operating temperature | 0-50°C                |
| Approvals             | CE, UKCA, REACH, RoHS |
| IP class              | IP5X                  |
|                       |                       |

Housing material

Aluminium