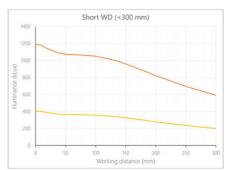

- · Versatility. Efficient over a wide range of working distances with scalable power and homogeneity according to the needs.
- Built-in driver for continuous mode or strobe mode, with analog intensity control (AIC) allowing to adjust the output power.