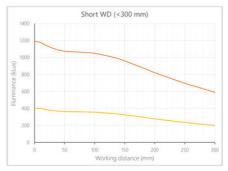

- · Versatility. Efficient over a wide range of working distances with scalable power and homogeneity according to the needs.
- Built-in driver for continuous mode or strobe mode, with analog intensity control (AIC) allowing to adjust the output power.