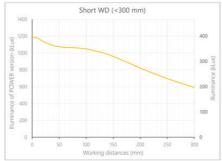

- · Versatility. Efficient over a wide range of working distances with scalable power and homogeneity according to the needs.
- Built-in driver for continuous mode or strobe mode, with analog intensity control (AIC) allowing to adjust the output power.