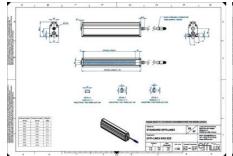

### **TECHNICAL DATA**

| Colour                | Infrared              |
|-----------------------|-----------------------|
| Length                | 1300 mm               |
| Width                 | 52 mm                 |
| Connector/controller  | M12, 4P               |
| Standard cable length | 500mm                 |
| Supply voltage        | 24 V DC               |
| Operating temperature | 0-50°C                |
| Approvals             | CE, UKCA, REACH, RoHS |
| IP class              | IP5X                  |
|                       |                       |

Housing material

Aluminium