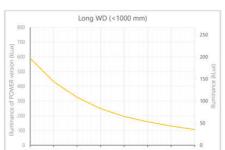

- · Versatility. Efficient over a wide range of working distances with scalable power and homogeneity according to the needs.
- Built-in driver for continuous mode or strobe mode, with analog intensity control (AIC) allowing to adjust the output power.