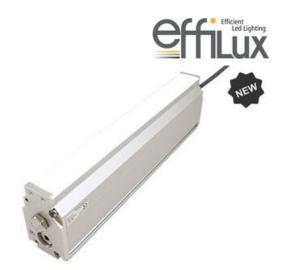

#### PRODUCT DESCRIPTION

EFFI-Line3 is the new generation of LED line light intended for linescan applications designed and manufactured by Effilux.

The light has all the requested qualities for this type of application as a large homogeneity, very high power and an excellent collimation.