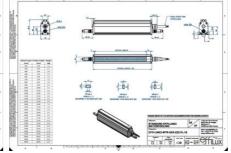

### **TECHNICAL DATA**

| Colour                | Infrared              |
|-----------------------|-----------------------|
| Length                | 1300 mm               |
| Width                 | 52 mm                 |
| Connector/controller  | M12, 4P               |
| Standard cable length | 500mm                 |
| Supply voltage        | 24 V DC               |
| Operating temperature | 0-50°C                |
| Approvals             | CE, UKCA, REACH, RoHS |
| IP class              | IP5X                  |
|                       |                       |

Housing material

Aluminium