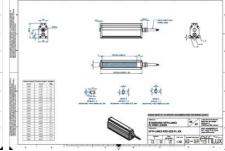

# **EFFILUX LINE3 POWERFUL LED LINE** LIGHT

Effilux - Line3

EFFI-LINE31200-850 EFFI-LINE3-1300-850 - Length: 1300mm, Color: Infrared

- IP5X (dust protected) / IP67 version available
- Operation environment Temperature: 0°C to 50°C -Humidity: 20 to 85%RH (with no condensation) - Altitude: Up to 2000m

### **TECHNICAL DATA**

| Colour                | Infrared              |
|-----------------------|-----------------------|
| Length                | 1300 mm               |
| Width                 | 52 mm                 |
| Connector/controller  | M12, 4P               |
| Standard cable length | 500mm                 |
| Supply voltage        | 24 V DC               |
| Operating temperature | 0-50°C                |
| Approvals             | CE, UKCA, REACH, RoHS |
| IP class              | IP5X                  |
|                       |                       |

Housing material

Aluminium