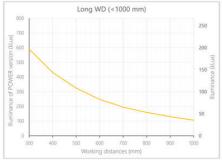

- · Versatility. Efficient over a wide range of working distances with scalable power and homogeneity according to the needs.
- Built-in driver for continuous mode or strobe mode, with analog intensity control (AIC) allowing to adjust the output power.