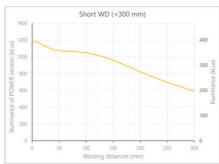

#### PRODUCT DESCRIPTION

EFFI-Line3 is the new generation of LED line light intended for linescan applications designed and manufactured by Effilux.

The light has all the requested qualities for this type of application as a large homogeneity, very high power and an excellent collimation.

- · Versatility. Efficient over a wide range of working distances with scalable power and homogeneity according to the needs.
- Built-in driver for continuous mode or strobe mode, with analog intensity control (AIC) allowing to adjust the output power.