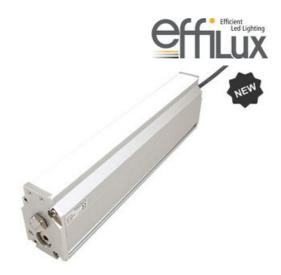

#### PRODUCT DESCRIPTION

EFFI-Line3 is the new generation of LED line light intended for linescan applications designed and manufactured by Effilux.

The light has all the requested qualities for this type of application as a large homogeneity, very high power and an excellent collimation.