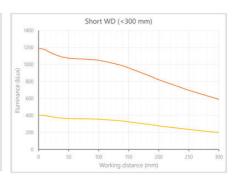

#### PRODUCT DESCRIPTION

EFFI-Line3 is the new generation of LED line light intended for linescan applications designed and manufactured by Effilux.

The light has all the requested qualities for this type of application as a large homogeneity, very high power and an excellent collimation.

- · Versatility. Efficient over a wide range of working distances with scalable power and homogeneity according to the needs.
- Built-in driver for continuous mode or strobe mode, with analog intensity control (AIC) allowing to adjust the output power.