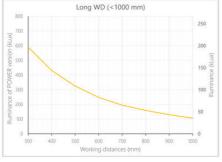

- · Versatility. Efficient over a wide range of working distances with scalable power and homogeneity according to the needs.
- Built-in driver for continuous mode or strobe mode, with analog intensity control (AIC) allowing to adjust the output power.