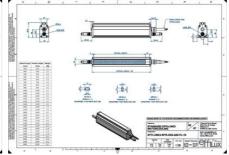

## **EFFILUX LINE3 POWERFUL LED LINE** LIGHT

Effilux - Line3

EFFI-LINE31200-625

EFFI-LINE3-1300-625 - Length: 1300mm, Color: Red

- IP5X (dust protected) / IP67 version available
- Operation environment Temperature: 0°C to 50°C -Humidity: 20 to 85%RH (with no condensation) - Altitude: Up to 2000m

### **TECHNICAL DATA**

| Colour                | Red                   |
|-----------------------|-----------------------|
| Length                | 1300 mm               |
| Width                 | 52 mm                 |
| Connector/controller  | M12, 4P               |
| Standard cable length | 500mm                 |
| Supply voltage        | 24 V DC               |
| Operating temperature | 0-50°C                |
| Approvals             | CE, UKCA, REACH, RoHS |
| IP class              | IP5X                  |
| Housing material      | Aluminium             |