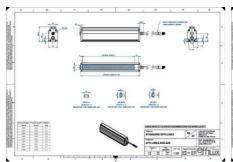

## **EFFILUX LINE3 POWERFUL LED LINE** LIGHT

Effilux - Line3

EFFI-LINE31200-625

EFFI-LINE3-1300-625 - Length: 1300mm, Color: Red

- IP5X (dust protected) / IP67 version available
- Operation environment Temperature: 0°C to 50°C -Humidity: 20 to 85%RH (with no condensation) - Altitude: Up to 2000m

### **TECHNICAL DATA**

| Colour                | Red                   |
|-----------------------|-----------------------|
| Length                | 1300 mm               |
| Width                 | 52 mm                 |
| Connector/controller  | M12, 4P               |
| Standard cable length | 500mm                 |
| Supply voltage        | 24 V DC               |
| Operating temperature | 0-50°C                |
| Approvals             | CE, UKCA, REACH, RoHS |
| IP class              | IP5X                  |
| Housing material      | Aluminium             |