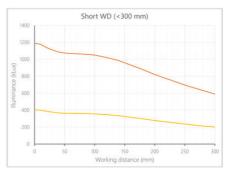

- · Versatility. Efficient over a wide range of working distances with scalable power and homogeneity according to the needs.
- Built-in driver for continuous mode or strobe mode, with analog intensity control (AIC) allowing to adjust the output power.