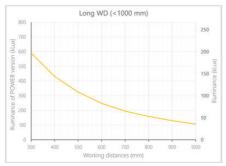

- · Versatility. Efficient over a wide range of working distances with scalable power and homogeneity according to the needs.
- Built-in driver for continuous mode or strobe mode, with analog intensity control (AIC) allowing to adjust the output power.