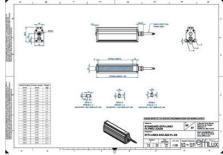

### **TECHNICAL DATA**

| Colour                | Blue                  |
|-----------------------|-----------------------|
| Length                | 1300 mm               |
| Width                 | 52 mm                 |
| Connector/controller  | M12, 4P               |
| Standard cable length | 500mm                 |
| Supply voltage        | 24 V DC               |
| Operating temperature | 0-50°C                |
| Approvals             | CE, UKCA, REACH, RoHS |
| IP class              | IP5X                  |
| Housing material      | Aluminium             |