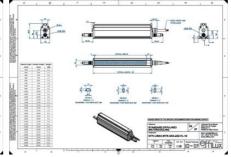

### **TECHNICAL DATA**

| Colour                | Blue                  |
|-----------------------|-----------------------|
| Length                | 1300 mm               |
| Width                 | 52 mm                 |
| Connector/controller  | M12, 4P               |
| Standard cable length | 500mm                 |
| Supply voltage        | 24 V DC               |
| Operating temperature | 0-50°C                |
| Approvals             | CE, UKCA, REACH, RoHS |
| IP class              | IP5X                  |
| Housing material      | Aluminium             |