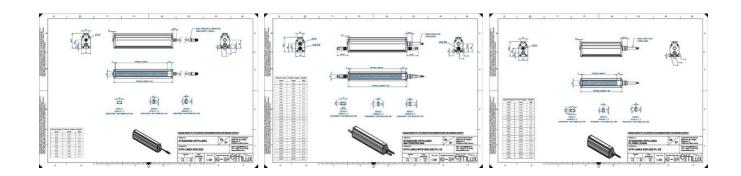

### **TECHNICAL DATA**

| Colour                | Blue                  |
|-----------------------|-----------------------|
| Length                | 1300 mm               |
| Width                 | 52 mm                 |
| Connector/controller  | M12, 4P               |
| Standard cable length | 500mm                 |
| Supply voltage        | 24 V DC               |
| Operating temperature | 0-50°C                |
| Approvals             | CE, UKCA, REACH, RoHS |
| IP class              | IP5X                  |
| Housing material      | Aluminium             |