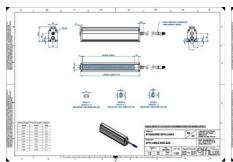

### **TECHNICAL DATA**

| Colour                | Blue                  |
|-----------------------|-----------------------|
| Length                | 1300 mm               |
| Width                 | 52 mm                 |
| Connector/controller  | M12, 4P               |
| Standard cable length | 500mm                 |
| Supply voltage        | 24 V DC               |
| Operating temperature | 0-50°C                |
| Approvals             | CE, UKCA, REACH, RoHS |
| IP class              | IP5X                  |
| Housing material      | Aluminium             |