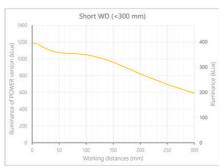

- · Versatility. Efficient over a wide range of working distances with scalable power and homogeneity according to the needs.
- Built-in driver for continuous mode or strobe mode, with analog intensity control (AIC) allowing to adjust the output power.