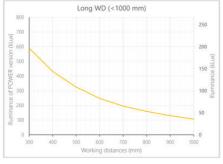

- · Versatility. Efficient over a wide range of working distances with scalable power and homogeneity according to the needs.
- Built-in driver for continuous mode or strobe mode, with analog intensity control (AIC) allowing to adjust the output power.