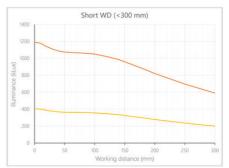

- · Versatility. Efficient over a wide range of working distances with scalable power and homogeneity according to the needs.
- Built-in driver for continuous mode or strobe mode, with analog intensity control (AIC) allowing to adjust the output power.