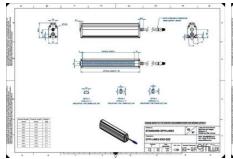

## **TECHNICAL DATA**

| Colour                | Infrared              |
|-----------------------|-----------------------|
| Length                | 1100 mm               |
| Width                 | 52 mm                 |
| Connector/controller  | M12, 4P               |
| Standard cable length | 500mm                 |
| Supply voltage        | 24 V DC               |
| Operating temperature | 0-50°C                |
| Approvals             | CE, UKCA, REACH, RoHS |
| IP class              | IP5X                  |
|                       |                       |

Housing material

Aluminium