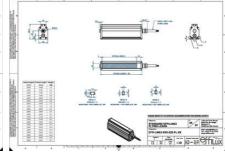

# **EFFILUX LINE3 POWERFUL LED LINE** LIGHT

Effilux - Line3

EFFI-LINE31100-850 EFFI-LINE3-1100-850 - Length: 1100mm, Color: Infrared

- IP5X (dust protected) / IP67 version available
- Operation environment Temperature: 0°C to 50°C -Humidity: 20 to 85%RH (with no condensation) - Altitude: Up to 2000m

## **TECHNICAL DATA**

| Colour                | Infrared              |
|-----------------------|-----------------------|
| Length                | 1100 mm               |
| Width                 | 52 mm                 |
| Connector/controller  | M12, 4P               |
| Standard cable length | 500mm                 |
| Supply voltage        | 24 V DC               |
| Operating temperature | 0-50°C                |
| Approvals             | CE, UKCA, REACH, RoHS |
| IP class              | IP5X                  |
|                       |                       |

Housing material

Aluminium