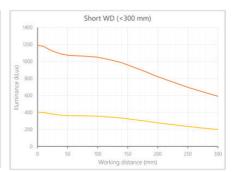

- · Versatility. Efficient over a wide range of working distances with scalable power and homogeneity according to the needs.
- Built-in driver for continuous mode or strobe mode, with analog intensity control (AIC) allowing to adjust the output power.