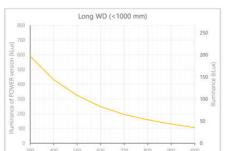

- · Versatility. Efficient over a wide range of working distances with scalable power and homogeneity according to the needs.
- Built-in driver for continuous mode or strobe mode, with analog intensity control (AIC) allowing to adjust the output power.