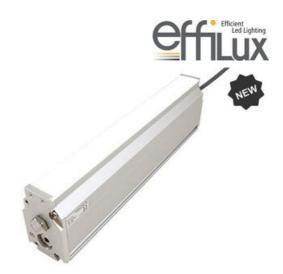

## PRODUCT DESCRIPTION

EFFI-Line3 is the new generation of LED line light intended for linescan applications designed and manufactured by Effilux.

The light has all the requested qualities for this type of application as a large homogeneity, very high power and an excellent collimation.