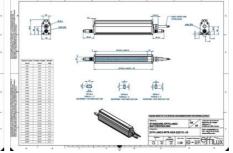

## **TECHNICAL DATA**

| Colour                | Infrared              |
|-----------------------|-----------------------|
| Length                | 1100 mm               |
| Width                 | 52 mm                 |
| Connector/controller  | M12, 4P               |
| Standard cable length | 500mm                 |
| Supply voltage        | 24 V DC               |
| Operating temperature | 0-50°C                |
| Approvals             | CE, UKCA, REACH, RoHS |
| IP class              | IP5X                  |
|                       |                       |

Housing material

Aluminium