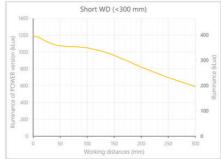

- · Versatility. Efficient over a wide range of working distances with scalable power and homogeneity according to the needs.
- Built-in driver for continuous mode or strobe mode, with analog intensity control (AIC) allowing to adjust the output power.