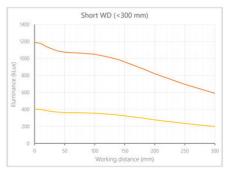

- · Versatility. Efficient over a wide range of working distances with scalable power and homogeneity according to the needs.
- Built-in driver for continuous mode or strobe mode, with analog intensity control (AIC) allowing to adjust the output power.