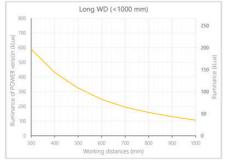

- · Versatility. Efficient over a wide range of working distances with scalable power and homogeneity according to the needs.
- Built-in driver for continuous mode or strobe mode, with analog intensity control (AIC) allowing to adjust the output power.