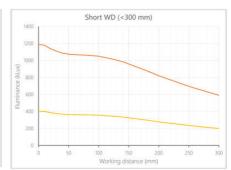

- · Versatility. Efficient over a wide range of working distances with scalable power and homogeneity according to the needs.
- Built-in driver for continuous mode or strobe mode, with analog intensity control (AIC) allowing to adjust the output power.