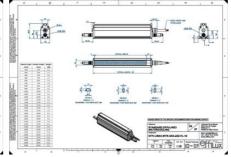

### **TECHNICAL DATA**

| Colour                | Red                   |
|-----------------------|-----------------------|
| Length                | 1100 mm               |
| Width                 | 52 mm                 |
| Connector/controller  | M12, 4P               |
| Standard cable length | 500mm                 |
| Supply voltage        | 24 V DC               |
| Operating temperature | 0-50°C                |
| Approvals             | CE, UKCA, REACH, RoHS |
| IP class              | IP5X                  |
| Housing material      | Aluminium             |