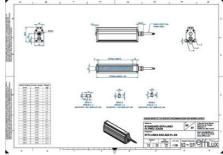

### **TECHNICAL DATA**

| Colour                | Red                   |
|-----------------------|-----------------------|
| Length                | 1100 mm               |
| Width                 | 52 mm                 |
| Connector/controller  | M12, 4P               |
| Standard cable length | 500mm                 |
| Supply voltage        | 24 V DC               |
| Operating temperature | 0-50°C                |
| Approvals             | CE, UKCA, REACH, RoHS |
| IP class              | IP5X                  |
| Housing material      | Aluminium             |