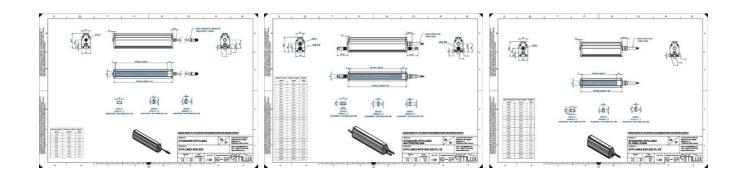

### **TECHNICAL DATA**

| Colour                | Red                   |
|-----------------------|-----------------------|
| Length                | 1100 mm               |
| Width                 | 52 mm                 |
| Connector/controller  | M12, 4P               |
| Standard cable length | 500mm                 |
| Supply voltage        | 24 V DC               |
| Operating temperature | 0-50°C                |
| Approvals             | CE, UKCA, REACH, RoHS |
| IP class              | IP5X                  |
| Housing material      | Aluminium             |