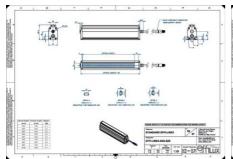

### **TECHNICAL DATA**

| Colour                | Red                   |
|-----------------------|-----------------------|
| Length                | 1100 mm               |
| Width                 | 52 mm                 |
| Connector/controller  | M12, 4P               |
| Standard cable length | 500mm                 |
| Supply voltage        | 24 V DC               |
| Operating temperature | 0-50°C                |
| Approvals             | CE, UKCA, REACH, RoHS |
| IP class              | IP5X                  |
| Housing material      | Aluminium             |