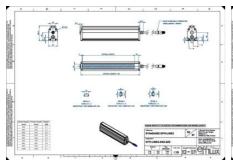

### **TECHNICAL DATA**

| Colour                | White                 |
|-----------------------|-----------------------|
| Length                | 1000 mm               |
| Width                 | 52 mm                 |
| Connector/controller  | M12, 4P               |
| Standard cable length | 500mm                 |
| Supply voltage        | 24 V DC               |
| Operating temperature | 0-50°C                |
| Approvals             | CE, UKCA, REACH, RoHS |
| IP class              | IP5X                  |
| Housing material      | Aluminium             |