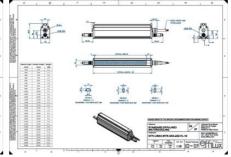

### **TECHNICAL DATA**

| Colour                | White                 |
|-----------------------|-----------------------|
| Length                | 1000 mm               |
| Width                 | 52 mm                 |
| Connector/controller  | M12, 4P               |
| Standard cable length | 500mm                 |
| Supply voltage        | 24 V DC               |
| Operating temperature | 0-50°C                |
| Approvals             | CE, UKCA, REACH, RoHS |
| IP class              | IP5X                  |
| Housing material      | Aluminium             |