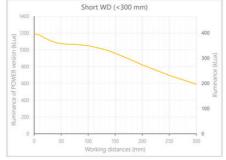

- · Versatility. Efficient over a wide range of working distances with scalable power and homogeneity according to the needs.
- Built-in driver for continuous mode or strobe mode, with analog intensity control (AIC) allowing to adjust the output power.