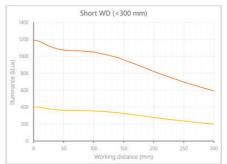

- · Versatility. Efficient over a wide range of working distances with scalable power and homogeneity according to the needs.
- Built-in driver for continuous mode or strobe mode, with analog intensity control (AIC) allowing to adjust the output power.