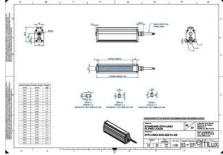

### **TECHNICAL DATA**

| Colour                | White                 |
|-----------------------|-----------------------|
| Length                | 1000 mm               |
| Width                 | 52 mm                 |
| Connector/controller  | M12, 4P               |
| Standard cable length | 500mm                 |
| Supply voltage        | 24 V DC               |
| Operating temperature | 0-50°C                |
| Approvals             | CE, UKCA, REACH, RoHS |
| IP class              | IP5X                  |
| Housing material      | Aluminium             |