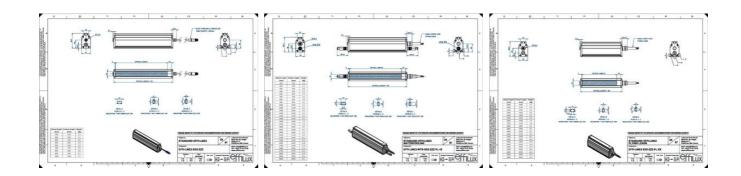

### **TECHNICAL DATA**

| Colour                | White                 |
|-----------------------|-----------------------|
| Length                | 1000 mm               |
| Width                 | 52 mm                 |
| Connector/controller  | M12, 4P               |
| Standard cable length | 500mm                 |
| Supply voltage        | 24 V DC               |
| Operating temperature | 0-50°C                |
| Approvals             | CE, UKCA, REACH, RoHS |
| IP class              | IP5X                  |
| Housing material      | Aluminium             |