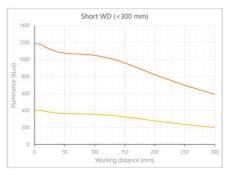

- · Versatility. Efficient over a wide range of working distances with scalable power and homogeneity according to the needs.
- Built-in driver for continuous mode or strobe mode, with analog intensity control (AIC) allowing to adjust the output power.