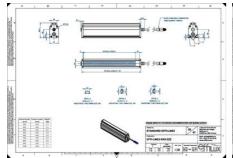

### **TECHNICAL DATA**

| Colour                | Infrared              |
|-----------------------|-----------------------|
| Length                | 1000 mm               |
| Width                 | 52 mm                 |
| Connector/controller  | M12, 4P               |
| Standard cable length | 500mm                 |
| Supply voltage        | 24 V DC               |
| Operating temperature | 0-50°C                |
| Approvals             | CE, UKCA, REACH, RoHS |
| IP class              | IP5X                  |
|                       |                       |

Housing material

Aluminium