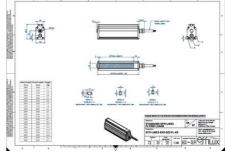

### **TECHNICAL DATA**

| Colour                | Infrared              |
|-----------------------|-----------------------|
| Length                | 1000 mm               |
| Width                 | 52 mm                 |
| Connector/controller  | M12, 4P               |
| Standard cable length | 500mm                 |
| Supply voltage        | 24 V DC               |
| Operating temperature | 0-50°C                |
| Approvals             | CE, UKCA, REACH, RoHS |
| IP class              | IP5X                  |
|                       |                       |

Housing material

Aluminium