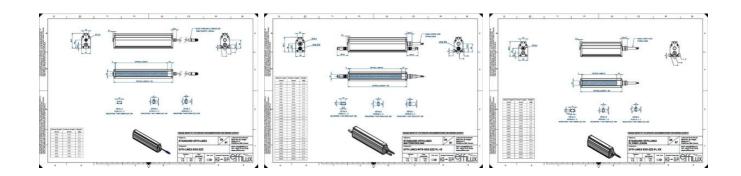

### **TECHNICAL DATA**

| Colour                | Infrared              |
|-----------------------|-----------------------|
| Length                | 1000 mm               |
| Width                 | 52 mm                 |
| Connector/controller  | M12, 4P               |
| Standard cable length | 500mm                 |
| Supply voltage        | 24 V DC               |
| Operating temperature | 0-50°C                |
| Approvals             | CE, UKCA, REACH, RoHS |
| IP class              | IP5X                  |
|                       |                       |

Housing material

Aluminium