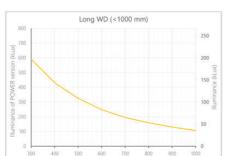

- · Versatility. Efficient over a wide range of working distances with scalable power and homogeneity according to the needs.
- Built-in driver for continuous mode or strobe mode, with analog intensity control (AIC) allowing to adjust the output power.