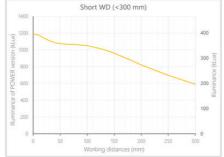

- · Versatility. Efficient over a wide range of working distances with scalable power and homogeneity according to the needs.
- Built-in driver for continuous mode or strobe mode, with analog intensity control (AIC) allowing to adjust the output power.