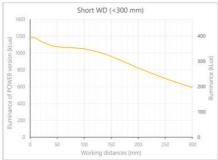

- · Versatility. Efficient over a wide range of working distances with scalable power and homogeneity according to the needs.
- Built-in driver for continuous mode or strobe mode, with analog intensity control (AIC) allowing to adjust the output power.