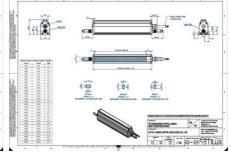

### **TECHNICAL DATA**

| Colour                | Infrared              |
|-----------------------|-----------------------|
| Length                | 1000 mm               |
| Width                 | 52 mm                 |
| Connector/controller  | M12, 4P               |
| Standard cable length | 500mm                 |
| Supply voltage        | 24 V DC               |
| Operating temperature | 0-50°C                |
| Approvals             | CE, UKCA, REACH, RoHS |
| IP class              | IP5X                  |
|                       |                       |

Housing material

Aluminium