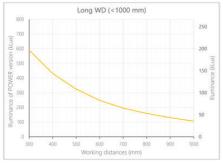

- · Versatility. Efficient over a wide range of working distances with scalable power and homogeneity according to the needs.
- Built-in driver for continuous mode or strobe mode, with analog intensity control (AIC) allowing to adjust the output power.