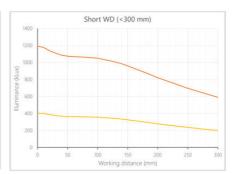

- · Versatility. Efficient over a wide range of working distances with scalable power and homogeneity according to the needs.
- Built-in driver for continuous mode or strobe mode, with analog intensity control (AIC) allowing to adjust the output power.