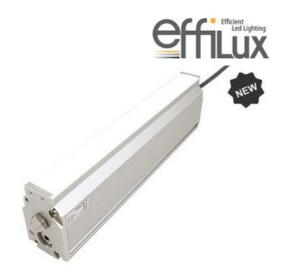

# **EFFILUX LINE3 POWERFUL LED LINE** LIGHT

Effilux - Line3

EFFI-LINE31000-850 EFFI-LINE3-1000-850 - Length: 1000mm, Color: Infrared

- Illumination Mode Continuous or strobe
- IP5X (dust protected) / IP67 version available
- Operation environment Temperature: 0°C to 50°C -Humidity: 20 to 85%RH (with no condensation) - Altitude: Up to 2000m

#### PRODUCT DESCRIPTION

EFFI-Line3 is the new generation of LED line light intended for linescan applications designed and manufactured by Effilux.

The light has all the requested qualities for this type of application as a large homogeneity, very high power and an excellent collimation.