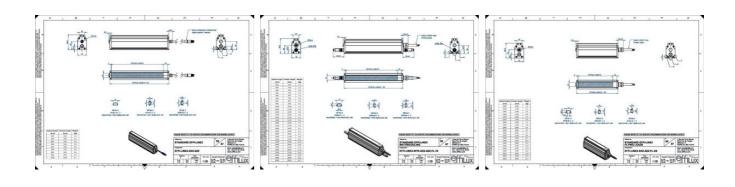

### **TECHNICAL DATA**

Wavelength

| Colour                | Red                   |
|-----------------------|-----------------------|
| Length                | 1000 mm               |
| Width                 | 52 mm                 |
| Connector/controller  | M12, 4P               |
| Standard cable length | 500mm                 |
| Supply voltage        | 24 V DC               |
| Operating temperature | 0-50°C                |
| Approvals             | CE, UKCA, REACH, RoHS |
| IP class              | IP5X                  |
|                       |                       |