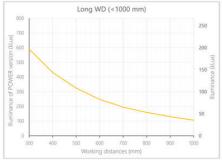

- · Versatility. Efficient over a wide range of working distances with scalable power and homogeneity according to the needs.
- Built-in driver for continuous mode or strobe mode, with analog intensity control (AIC) allowing to adjust the output power.