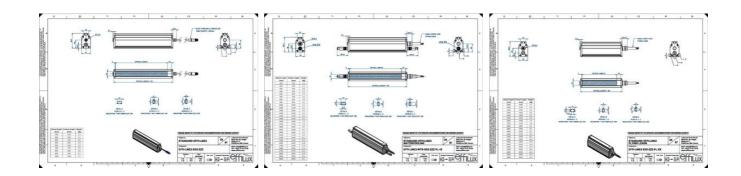

### **TECHNICAL DATA**

| Colour                | White                 |
|-----------------------|-----------------------|
| Length                | 900 mm                |
| Width                 | 52 mm                 |
| Connector/controller  | M12, 4P               |
| Standard cable length | 500mm                 |
| Supply voltage        | 24 V DC               |
| Operating temperature | 0-50°C                |
| Approvals             | CE, UKCA, REACH, RoHS |
| IP class              | IP5X                  |
| Housing material      | Aluminium             |
| Housing material      | Authinium             |