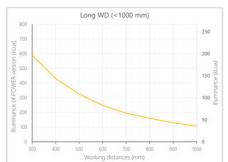

- · Versatility. Efficient over a wide range of working distances with scalable power and homogeneity according to the needs.
- Built-in driver for continuous mode or strobe mode, with analog intensity control (AIC) allowing to adjust the output power.