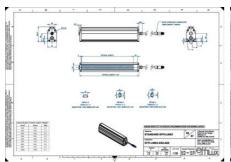

# **EFFILUX LINE3 POWERFUL LED LINE** LIGHT

Effilux - Line3

EFFI-LINE3-900-000

EFFI-LINE3-900-000 - Length: 900mm, Color: White

- IP5X (dust protected) / IP67 version available
- Operation environment Temperature: 0°C to 50°C -Humidity: 20 to 85%RH (with no condensation) - Altitude: Up to 2000m

### **TECHNICAL DATA**

| Colour                | White                 |
|-----------------------|-----------------------|
| Length                | 900 mm                |
| Width                 | 52 mm                 |
| Connector/controller  | M12, 4P               |
| Standard cable length | 500mm                 |
| Supply voltage        | 24 V DC               |
| Operating temperature | 0-50°C                |
| Approvals             | CE, UKCA, REACH, RoHS |
| IP class              | IP5X                  |
| Housing material      | Aluminium             |
| Housing material      | Authinium             |