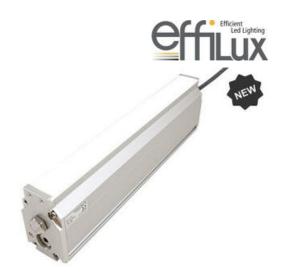

# **EFFILUX LINE3 POWERFUL LED LINE** LIGHT

Effilux - Line3

EFFI-LINE3-900-000

EFFI-LINE3-900-000 - Length: 900mm, Color: White

- IP5X (dust protected) / IP67 version available
- Operation environment Temperature: 0°C to 50°C -Humidity: 20 to 85%RH (with no condensation) - Altitude: Up to 2000m

#### PRODUCT DESCRIPTION

EFFI-Line3 is the new generation of LED line light intended for linescan applications designed and manufactured by Effilux.

The light has all the requested qualities for this type of application as a large homogeneity, very high power and an excellent collimation.