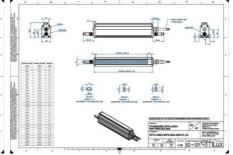

# **EFFILUX LINE3 POWERFUL LED LINE** LIGHT

Effilux - Line3

EFFI-LINE3-900-000

EFFI-LINE3-900-000 - Length: 900mm, Color: White

- IP5X (dust protected) / IP67 version available
- Operation environment Temperature: 0°C to 50°C -Humidity: 20 to 85%RH (with no condensation) - Altitude: Up to 2000m

### **TECHNICAL DATA**

| Colour                | White                 |
|-----------------------|-----------------------|
| Length                | 900 mm                |
| Width                 | 52 mm                 |
| Connector/controller  | M12, 4P               |
| Standard cable length | 500mm                 |
| Supply voltage        | 24 V DC               |
| Operating temperature | 0-50°C                |
| Approvals             | CE, UKCA, REACH, RoHS |
| IP class              | IP5X                  |
| Housing material      | Aluminium             |
| Housing material      | Authinium             |