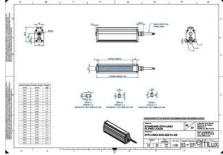

# **EFFILUX LINE3 POWERFUL LED LINE** LIGHT

Effilux - Line3

EFFI-LINE3-900-000

EFFI-LINE3-900-000 - Length: 900mm, Color: White

- IP5X (dust protected) / IP67 version available
- Operation environment Temperature: 0°C to 50°C -Humidity: 20 to 85%RH (with no condensation) - Altitude: Up to 2000m

### **TECHNICAL DATA**

| Colour                | White                 |
|-----------------------|-----------------------|
| Length                | 900 mm                |
| Width                 | 52 mm                 |
| Connector/controller  | M12, 4P               |
| Standard cable length | 500mm                 |
| Supply voltage        | 24 V DC               |
| Operating temperature | 0-50°C                |
| Approvals             | CE, UKCA, REACH, RoHS |
| IP class              | IP5X                  |
| Housing material      | Aluminium             |
| Housing material      | Authinium             |