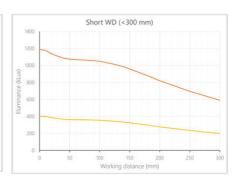

- · Versatility. Efficient over a wide range of working distances with scalable power and homogeneity according to the needs.
- Built-in driver for continuous mode or strobe mode, with analog intensity control (AIC) allowing to adjust the output power.