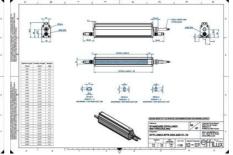

# **EFFILUX LINE3 POWERFUL LED LINE** LIGHT

Effilux - Line3

EFFI-LINE3-900-465

EFFI-LINE3-900-465 - Length: 900mm, Color: Blue

- IP5X (dust protected) / IP67 version available
- Operation environment Temperature: 0°C to 50°C -Humidity: 20 to 85%RH (with no condensation) - Altitude: Up to 2000m

## **TECHNICAL DATA**

| Colour                | Blue                  |
|-----------------------|-----------------------|
| Length                | 900 mm                |
| Width                 | 52 mm                 |
| Connector/controller  | M12, 4P               |
| Standard cable length | 500mm                 |
| Supply voltage        | 24 V DC               |
| Operating temperature | 0-50°C                |
| Approvals             | CE, UKCA, REACH, RoHS |
| IP class              | IP5X                  |
| Housing material      | Aluminium             |