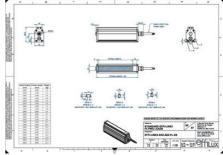

# **EFFILUX LINE3 POWERFUL LED LINE** LIGHT

Effilux - Line3

EFFI-LINE3-900-465

EFFI-LINE3-900-465 - Length: 900mm, Color: Blue

- IP5X (dust protected) / IP67 version available
- Operation environment Temperature: 0°C to 50°C -Humidity: 20 to 85%RH (with no condensation) - Altitude: Up to 2000m

## **TECHNICAL DATA**

| Colour                | Blue                  |
|-----------------------|-----------------------|
| Length                | 900 mm                |
| Width                 | 52 mm                 |
| Connector/controller  | M12, 4P               |
| Standard cable length | 500mm                 |
| Supply voltage        | 24 V DC               |
| Operating temperature | 0-50°C                |
| Approvals             | CE, UKCA, REACH, RoHS |
| IP class              | IP5X                  |
| Housing material      | Aluminium             |