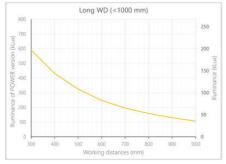

- · Versatility. Efficient over a wide range of working distances with scalable power and homogeneity according to the needs.
- Built-in driver for continuous mode or strobe mode, with analog intensity control (AIC) allowing to adjust the output power.