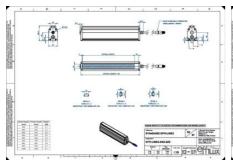

# **EFFILUX LINE3 POWERFUL LED LINE** LIGHT

Effilux - Line3

EFFI-LINE3-900-465

EFFI-LINE3-900-465 - Length: 900mm, Color: Blue

- IP5X (dust protected) / IP67 version available
- Operation environment Temperature: 0°C to 50°C -Humidity: 20 to 85%RH (with no condensation) - Altitude: Up to 2000m

## **TECHNICAL DATA**

| Colour                | Blue                  |
|-----------------------|-----------------------|
| Length                | 900 mm                |
| Width                 | 52 mm                 |
| Connector/controller  | M12, 4P               |
| Standard cable length | 500mm                 |
| Supply voltage        | 24 V DC               |
| Operating temperature | 0-50°C                |
| Approvals             | CE, UKCA, REACH, RoHS |
| IP class              | IP5X                  |
| Housing material      | Aluminium             |