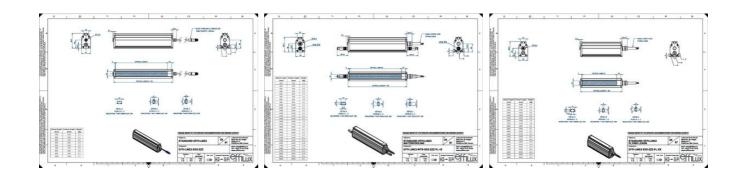

## **TECHNICAL DATA**

| Colour                | Blue                  |
|-----------------------|-----------------------|
| Length                | 900 mm                |
| Width                 | 52 mm                 |
| Connector/controller  | M12, 4P               |
| Standard cable length | 500mm                 |
| Supply voltage        | 24 V DC               |
| Operating temperature | 0-50°C                |
| Approvals             | CE, UKCA, REACH, RoHS |
| IP class              | IP5X                  |
| Housing material      | Aluminium             |