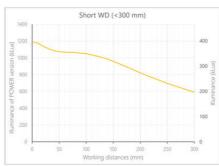

- · Versatility. Efficient over a wide range of working distances with scalable power and homogeneity according to the needs.
- Built-in driver for continuous mode or strobe mode, with analog intensity control (AIC) allowing to adjust the output power.