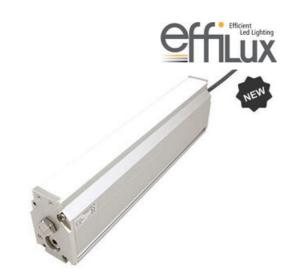

## **EFFILUX LINE3 POWERFUL LED LINE** LIGHT

Effilux - Line3

EFFI-LINE3-800-000 EFFI-LINE3-800-000 - Length: 800mm, Color: White

- Illumination Mode Continuous or strobe
- IP5X (dust protected) / IP67 version available
- Operation environment Temperature: 0°C to 50°C -Humidity: 20 to 85%RH (with no condensation) - Altitude: Up to 2000m

#### **PRODUCT DESCRIPTION**

EFFI-Line3 is the new generation of LED line light intended for linescan applications designed and manufactured by Effilux.

The light has all the requested qualities for this type of application as a large homogeneity, very high power and an excellent collimation.