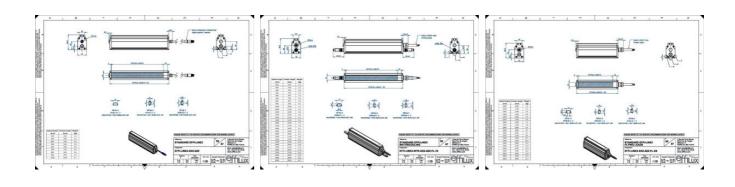

### **TECHNICAL DATA**

Wavelength

| Colour                | White                 |
|-----------------------|-----------------------|
| Length                | 800 mm                |
| Width                 | 52 mm                 |
| Connector/controller  | M12, 4P               |
| Standard cable length | 500mm                 |
| Supply voltage        | 24 V DC               |
| Operating temperature | 0-50°C                |
| Approvals             | CE, UKCA, REACH, RoHS |
| IP class              | IP5X                  |
|                       |                       |

Housing material

Aluminium