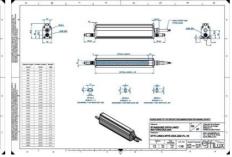

# **EFFILUX LINE3 POWERFUL LED LINE** LIGHT

Effilux - Line3

EFFI-LINE3-800-850

EFFI-LINE3-800-850 - Length: 800mm, Color: Infrared

- IP5X (dust protected) / IP67 version available
- Operation environment Temperature: 0°C to 50°C -Humidity: 20 to 85%RH (with no condensation) - Altitude: Up to 2000m

#### **TECHNICAL DATA**

| Colour                | Infrared              |
|-----------------------|-----------------------|
| Length                | 800 mm                |
| Width                 | 52 mm                 |
| Connector/controller  | M12, 4P               |
| Standard cable length | 500mm                 |
| Supply voltage        | 24 V DC               |
| Operating temperature | 0-50°C                |
| Approvals             | CE, UKCA, REACH, RoHS |
| IP class              | IP5X                  |
| Housing material      | Aluminium             |