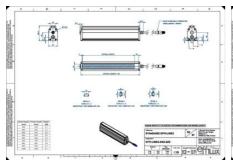

# **EFFILUX LINE3 POWERFUL LED LINE** LIGHT

Effilux - Line3

EFFI-LINE3-800-850

EFFI-LINE3-800-850 - Length: 800mm, Color: Infrared

- IP5X (dust protected) / IP67 version available
- Operation environment Temperature: 0°C to 50°C -Humidity: 20 to 85%RH (with no condensation) - Altitude: Up to 2000m

#### **TECHNICAL DATA**

| Colour                | Infrared              |
|-----------------------|-----------------------|
| Length                | 800 mm                |
| Width                 | 52 mm                 |
| Connector/controller  | M12, 4P               |
| Standard cable length | 500mm                 |
| Supply voltage        | 24 V DC               |
| Operating temperature | 0-50°C                |
| Approvals             | CE, UKCA, REACH, RoHS |
| IP class              | IP5X                  |
| Housing material      | Aluminium             |