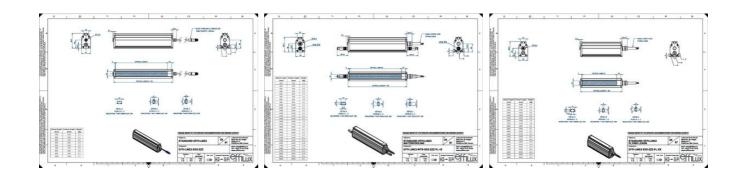

#### **TECHNICAL DATA**

| Colour                | Infrared              |
|-----------------------|-----------------------|
| Length                | 800 mm                |
| Width                 | 52 mm                 |
| Connector/controller  | M12, 4P               |
| Standard cable length | 500mm                 |
| Supply voltage        | 24 V DC               |
| Operating temperature | 0-50°C                |
| Approvals             | CE, UKCA, REACH, RoHS |
| IP class              | IP5X                  |
| Housing material      | Aluminium             |