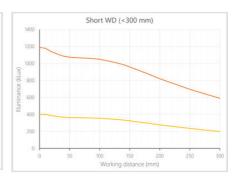

- · Versatility. Efficient over a wide range of working distances with scalable power and homogeneity according to the needs.
- Built-in driver for continuous mode or strobe mode, with analog intensity control (AIC) allowing to adjust the output power.