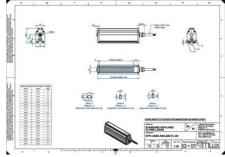

# **EFFILUX LINE3 POWERFUL LED LINE** LIGHT

Effilux - Line3

EFFI-LINE3-800-850

EFFI-LINE3-800-850 - Length: 800mm, Color: Infrared

- IP5X (dust protected) / IP67 version available
- Operation environment Temperature: 0°C to 50°C -Humidity: 20 to 85%RH (with no condensation) - Altitude: Up to 2000m

#### **TECHNICAL DATA**

| Colour                | Infrared              |
|-----------------------|-----------------------|
| Length                | 800 mm                |
| Width                 | 52 mm                 |
| Connector/controller  | M12, 4P               |
| Standard cable length | 500mm                 |
| Supply voltage        | 24 V DC               |
| Operating temperature | 0-50°C                |
| Approvals             | CE, UKCA, REACH, RoHS |
| IP class              | IP5X                  |
| Housing material      | Aluminium             |