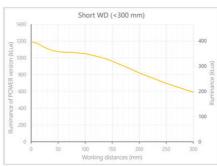

- · Versatility. Efficient over a wide range of working distances with scalable power and homogeneity according to the needs.
- Built-in driver for continuous mode or strobe mode, with analog intensity control (AIC) allowing to adjust the output power.