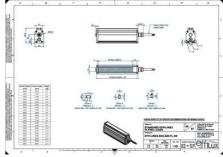

## **EFFILUX LINE3 POWERFUL LED LINE** LIGHT

Effilux - Line3

EFFI-LINE3-800-625

EFFI-LINE3-800-625 - Length: 800mm, Color: Red

- IP5X (dust protected) / IP67 version available
- Operation environment Temperature: 0°C to 50°C -Humidity: 20 to 85%RH (with no condensation) - Altitude: Up to 2000m

#### PRODUCT DESCRIPTION

EFFI-Line3 is the new generation of LED line light intended for linescan applications designed and manufactured by Effilux.

The light has all the requested qualities for this type of application as a large homogeneity, very high power and an excellent collimation.

### **TECHNICAL DATA**

| Colour                | Red                   |
|-----------------------|-----------------------|
| Length                | 800 mm                |
| Width                 | 52 mm                 |
| Connector/controller  | M12, 4P               |
| Standard cable length | 500mm                 |
| Supply voltage        | 24 V DC               |
| Operating temperature | 0-50°C                |
| Approvals             | CE, UKCA, REACH, RoHS |
| IP class              | IP5X                  |
| Housing material      | Aluminium             |