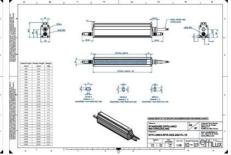

## **EFFILUX LINE3 POWERFUL LED LINE** LIGHT

Effilux - Line3

EFFI-LINE3-800-625

EFFI-LINE3-800-625 - Length: 800mm, Color: Red

- IP5X (dust protected) / IP67 version available
- Operation environment Temperature: 0°C to 50°C -Humidity: 20 to 85%RH (with no condensation) - Altitude: Up to 2000m

#### PRODUCT DESCRIPTION

EFFI-Line3 is the new generation of LED line light intended for linescan applications designed and manufactured by Effilux.

The light has all the requested qualities for this type of application as a large homogeneity, very high power and an excellent collimation.

### **TECHNICAL DATA**

| Colour                | Red                   |
|-----------------------|-----------------------|
| Length                | 800 mm                |
| Width                 | 52 mm                 |
| Connector/controller  | M12, 4P               |
| Standard cable length | 500mm                 |
| Supply voltage        | 24 V DC               |
| Operating temperature | 0-50°C                |
| Approvals             | CE, UKCA, REACH, RoHS |
| IP class              | IP5X                  |
| Housing material      | Aluminium             |