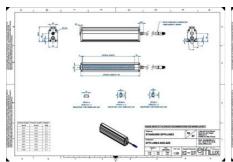

## **EFFILUX LINE3 POWERFUL LED LINE** LIGHT

Effilux - Line3

EFFI-LINE3-800-625

EFFI-LINE3-800-625 - Length: 800mm, Color: Red

- IP5X (dust protected) / IP67 version available
- Operation environment Temperature: 0°C to 50°C -Humidity: 20 to 85%RH (with no condensation) - Altitude: Up to 2000m

#### PRODUCT DESCRIPTION

EFFI-Line3 is the new generation of LED line light intended for linescan applications designed and manufactured by Effilux.

The light has all the requested qualities for this type of application as a large homogeneity, very high power and an excellent collimation.

### **TECHNICAL DATA**

| Colour                | Red                   |
|-----------------------|-----------------------|
| Length                | 800 mm                |
| Width                 | 52 mm                 |
| Connector/controller  | M12, 4P               |
| Standard cable length | 500mm                 |
| Supply voltage        | 24 V DC               |
| Operating temperature | 0-50°C                |
| Approvals             | CE, UKCA, REACH, RoHS |
| IP class              | IP5X                  |
| Housing material      | Aluminium             |