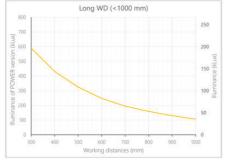

- · Versatility. Efficient over a wide range of working distances with scalable power and homogeneity according to the needs.
- Built-in driver for continuous mode or strobe mode, with analog intensity control (AIC) allowing to adjust the output power.