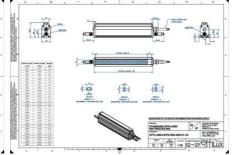

### **TECHNICAL DATA**

| Colour                | White                 |
|-----------------------|-----------------------|
| Length                | 700 mm                |
| Width                 | 52 mm                 |
| Connector/controller  | M12, 4P               |
| Standard cable length | 500mm                 |
| Supply voltage        | 24 V DC               |
| Operating temperature | 0-50°C                |
| Approvals             | CE, UKCA, REACH, RoHS |
| IP class              | IP5X                  |
| Housing material      | Aluminium             |