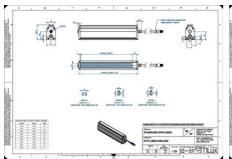

### **TECHNICAL DATA**

| Colour                | White                 |
|-----------------------|-----------------------|
| Length                | 700 mm                |
| Width                 | 52 mm                 |
| Connector/controller  | M12, 4P               |
| Standard cable length | 500mm                 |
| Supply voltage        | 24 V DC               |
| Operating temperature | 0-50°C                |
| Approvals             | CE, UKCA, REACH, RoHS |
| IP class              | IP5X                  |
| Housing material      | Aluminium             |