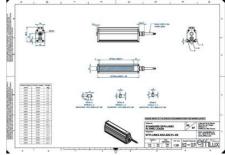

## **EFFILUX LINE3 POWERFUL LED LINE** LIGHT

Effilux - Line3

EFFI-LINE3-700-000

EFFI-LINE3-700-000 - Length: 700mm, Color: White

- IP5X (dust protected) / IP67 version available
- Operation environment Temperature: 0°C to 50°C -Humidity: 20 to 85%RH (with no condensation) - Altitude: Up to 2000m

### **TECHNICAL DATA**

| Colour                | White                 |
|-----------------------|-----------------------|
| Length                | 700 mm                |
| Width                 | 52 mm                 |
| Connector/controller  | M12, 4P               |
| Standard cable length | 500mm                 |
| Supply voltage        | 24 V DC               |
| Operating temperature | 0-50°C                |
| Approvals             | CE, UKCA, REACH, RoHS |
| IP class              | IP5X                  |
| Housing material      | Aluminium             |