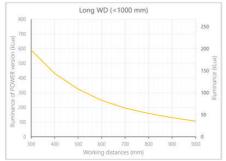

- · Versatility. Efficient over a wide range of working distances with scalable power and homogeneity according to the needs.
- Built-in driver for continuous mode or strobe mode, with analog intensity control (AIC) allowing to adjust the output power.