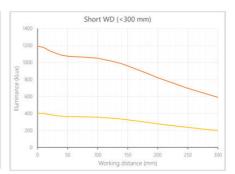

- · Versatility. Efficient over a wide range of working distances with scalable power and homogeneity according to the needs.
- Built-in driver for continuous mode or strobe mode, with analog intensity control (AIC) allowing to adjust the output power.

Robust design for inspection in rough environments.

What applications can I use line light for?

EFFILUX high uniformity LED line lights can be used in conjunction with line scan cameras for line scan inspection application such as: