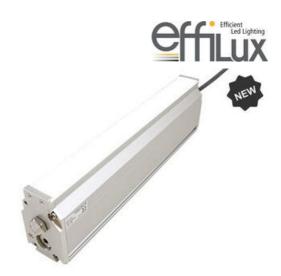

# **EFFILUX LINE3 POWERFUL LED LINE** LIGHT

Effilux - Line3

EFFI-LINE3-700-850

EFFI-LINE3-700-850 - Length: 700mm, Color: Infrared

- IP5X (dust protected) / IP67 version available
- Operation environment Temperature: 0°C to 50°C -Humidity: 20 to 85%RH (with no condensation) - Altitude: Up to 2000m

#### PRODUCT DESCRIPTION

EFFI-Line3 is the new generation of LED line light intended for linescan applications designed and manufactured by Effilux.

The light has all the requested qualities for this type of application as a large homogeneity, very high power and an excellent collimation.