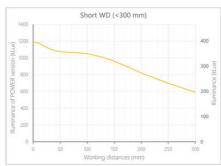

- · Versatility. Efficient over a wide range of working distances with scalable power and homogeneity according to the needs.
- Built-in driver for continuous mode or strobe mode, with analog intensity control (AIC) allowing to adjust the output power.

Robust design for inspection in rough environments.

What applications can I use line light for?

EFFILUX high uniformity LED line lights can be used in conjunction with line scan cameras for line scan inspection application such as: