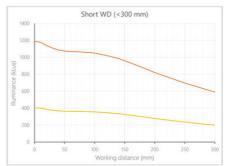

- · Versatility. Efficient over a wide range of working distances with scalable power and homogeneity according to the needs.
- Built-in driver for continuous mode or strobe mode, with analog intensity control (AIC) allowing to adjust the output power.