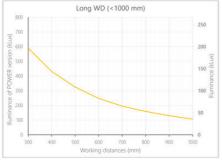

- · Versatility. Efficient over a wide range of working distances with scalable power and homogeneity according to the needs.
- Built-in driver for continuous mode or strobe mode, with analog intensity control (AIC) allowing to adjust the output power.