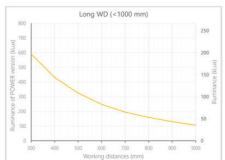

- · Versatility. Efficient over a wide range of working distances with scalable power and homogeneity according to the needs.
- Built-in driver for continuous mode or strobe mode, with analog intensity control (AIC) allowing to adjust the output power.