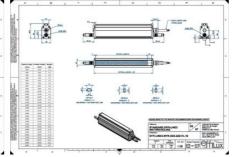

## **TECHNICAL DATA**

### **TECHNICAL DATA**

| Colour                | Infrared              |
|-----------------------|-----------------------|
| Length                | 700 mm                |
| Width                 | 52 mm                 |
| Connector/controller  | M12, 4P               |
| Standard cable length | 500mm                 |
| Supply voltage        | 24 V DC               |
| Operating temperature | 0-50°C                |
| Approvals             | CE, UKCA, REACH, RoHS |
| IP class              | IP5X                  |
| Housing material      | Aluminium             |