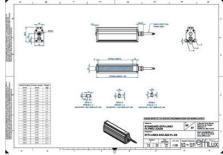

# **EFFILUX LINE3 POWERFUL LED LINE** LIGHT

Effilux - Line3

EFFI-LINE3-700-850

EFFI-LINE3-700-850 - Length: 700mm, Color: Infrared

- IP5X (dust protected) / IP67 version available
- Operation environment Temperature: 0°C to 50°C -Humidity: 20 to 85%RH (with no condensation) - Altitude: Up to 2000m

### **TECHNICAL DATA**

| Colour                | Infrared              |
|-----------------------|-----------------------|
| Length                | 700 mm                |
| Width                 | 52 mm                 |
| Connector/controller  | M12, 4P               |
| Standard cable length | 500mm                 |
| Supply voltage        | 24 V DC               |
| Operating temperature | 0-50°C                |
| Approvals             | CE, UKCA, REACH, RoHS |
| IP class              | IP5X                  |
| Housing material      | Aluminium             |