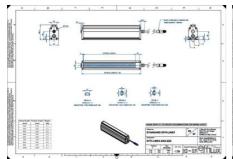

## **TECHNICAL DATA**

### **TECHNICAL DATA**

| Colour                | Infrared              |
|-----------------------|-----------------------|
| Length                | 700 mm                |
| Width                 | 52 mm                 |
| Connector/controller  | M12, 4P               |
| Standard cable length | 500mm                 |
| Supply voltage        | 24 V DC               |
| Operating temperature | 0-50°C                |
| Approvals             | CE, UKCA, REACH, RoHS |
| IP class              | IP5X                  |
| Housing material      | Aluminium             |