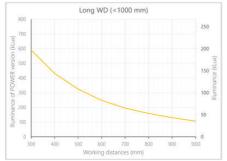

- · Versatility. Efficient over a wide range of working distances with scalable power and homogeneity according to the needs.
- Built-in driver for continuous mode or strobe mode, with analog intensity control (AIC) allowing to adjust the output power.