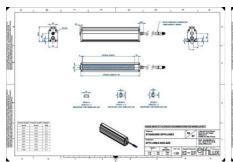

## **EFFILUX LINE3 POWERFUL LED LINE** LIGHT

Effilux - Line3

EFFI-LINE3-700-625

EFFI-LINE3-700-625 - Length: 700mm, Color: Red

- IP5X (dust protected) / IP67 version available
- Operation environment Temperature: 0°C to 50°C -Humidity: 20 to 85%RH (with no condensation) - Altitude: Up to 2000m

### **TECHNICAL DATA**

| Length 700 mm                   |  |
|---------------------------------|--|
|                                 |  |
| Width 52 mm                     |  |
| Connector/controller M12, 4P    |  |
| Standard cable length 500mm     |  |
| Supply voltage 24 V DC          |  |
| Operating temperature 0-50°C    |  |
| Approvals CE, UKCA, REACH, RoHS |  |
| IP class IP5X                   |  |
| Housing material Aluminium      |  |