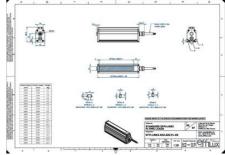

## **EFFILUX LINE3 POWERFUL LED LINE** LIGHT

Effilux - Line3

EFFI-LINE3-700-625

EFFI-LINE3-700-625 - Length: 700mm, Color: Red

- IP5X (dust protected) / IP67 version available
- Operation environment Temperature: 0°C to 50°C -Humidity: 20 to 85%RH (with no condensation) - Altitude: Up to 2000m

### **TECHNICAL DATA**

| Length 700 mm                   |  |
|---------------------------------|--|
|                                 |  |
| Width 52 mm                     |  |
| Connector/controller M12, 4P    |  |
| Standard cable length 500mm     |  |
| Supply voltage 24 V DC          |  |
| Operating temperature 0-50°C    |  |
| Approvals CE, UKCA, REACH, RoHS |  |
| IP class IP5X                   |  |
| Housing material Aluminium      |  |