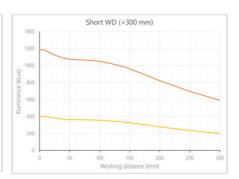

- · Versatility. Efficient over a wide range of working distances with scalable power and homogeneity according to the needs.
- Built-in driver for continuous mode or strobe mode, with analog intensity control (AIC) allowing to adjust the output power.