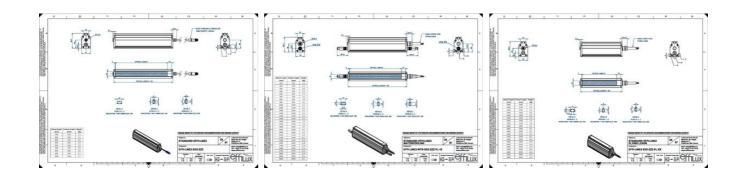

### **TECHNICAL DATA**

| Length 700 mm                   |  |
|---------------------------------|--|
|                                 |  |
| Width 52 mm                     |  |
| Connector/controller M12, 4P    |  |
| Standard cable length 500mm     |  |
| Supply voltage 24 V DC          |  |
| Operating temperature 0-50°C    |  |
| Approvals CE, UKCA, REACH, RoHS |  |
| IP class IP5X                   |  |
| Housing material Aluminium      |  |