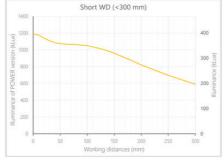

- · Versatility. Efficient over a wide range of working distances with scalable power and homogeneity according to the needs.
- Built-in driver for continuous mode or strobe mode, with analog intensity control (AIC) allowing to adjust the output power.