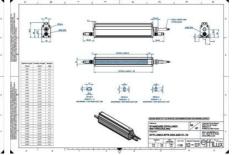

## **EFFILUX LINE3 POWERFUL LED LINE** LIGHT

Effilux - Line3

EFFI-LINE3-700-625

EFFI-LINE3-700-625 - Length: 700mm, Color: Red

- IP5X (dust protected) / IP67 version available
- Operation environment Temperature: 0°C to 50°C -Humidity: 20 to 85%RH (with no condensation) - Altitude: Up to 2000m

### **TECHNICAL DATA**

| Length 700 mm                   |  |
|---------------------------------|--|
|                                 |  |
| Width 52 mm                     |  |
| Connector/controller M12, 4P    |  |
| Standard cable length 500mm     |  |
| Supply voltage 24 V DC          |  |
| Operating temperature 0-50°C    |  |
| Approvals CE, UKCA, REACH, RoHS |  |
| IP class IP5X                   |  |
| Housing material Aluminium      |  |