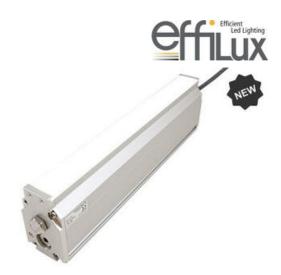

# **EFFILUX LINE3 POWERFUL LED LINE** LIGHT

Effilux - Line3

EFFI-LINE3-700-465

EFFI-LINE3-700-465 - Length: 700mm, Color: Blue

- IP5X (dust protected) / IP67 version available
- Operation environment Temperature: 0°C to 50°C -Humidity: 20 to 85%RH (with no condensation) - Altitude: Up to 2000m

#### PRODUCT DESCRIPTION

EFFI-Line3 is the new generation of LED line light intended for linescan applications designed and manufactured by Effilux.

The light has all the requested qualities for this type of application as a large homogeneity, very high power and an excellent collimation.