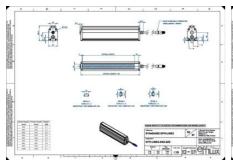

### **TECHNICAL DATA**

| Colour                | Blue                  |
|-----------------------|-----------------------|
| Length                | 700 mm                |
| Width                 | 52 mm                 |
| Connector/controller  | M12, 4P               |
| Standard cable length | 500mm                 |
| Supply voltage        | 24 V DC               |
| Operating temperature | 0-50°C                |
| Approvals             | CE, UKCA, REACH, RoHS |
| IP class              | IP5X                  |
|                       |                       |
| Housing material      | Aluminium             |