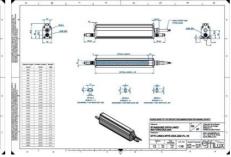

### **TECHNICAL DATA**

| Colour                | Blue                  |
|-----------------------|-----------------------|
| Length                | 700 mm                |
| Width                 | 52 mm                 |
| Connector/controller  | M12, 4P               |
| Standard cable length | 500mm                 |
| Supply voltage        | 24 V DC               |
| Operating temperature | 0-50°C                |
| Approvals             | CE, UKCA, REACH, RoHS |
| IP class              | IP5X                  |
|                       |                       |
| Housing material      | Aluminium             |