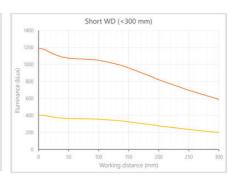

- · Versatility. Efficient over a wide range of working distances with scalable power and homogeneity according to the needs.
- Built-in driver for continuous mode or strobe mode, with analog intensity control (AIC) allowing to adjust the output power.