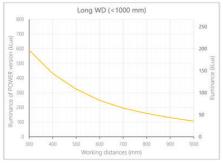

- · Versatility. Efficient over a wide range of working distances with scalable power and homogeneity according to the needs.
- Built-in driver for continuous mode or strobe mode, with analog intensity control (AIC) allowing to adjust the output power.