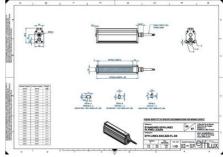

# **EFFILUX LINE3 POWERFUL LED LINE** LIGHT

Effilux - Line3

EFFI-LINE3-700-465

EFFI-LINE3-700-465 - Length: 700mm, Color: Blue

- IP5X (dust protected) / IP67 version available
- Operation environment Temperature: 0°C to 50°C -Humidity: 20 to 85%RH (with no condensation) - Altitude: Up to 2000m

### **TECHNICAL DATA**

| Colour                | Blue                  |
|-----------------------|-----------------------|
| Length                | 700 mm                |
| Width                 | 52 mm                 |
| Connector/controller  | M12, 4P               |
| Standard cable length | 500mm                 |
| Supply voltage        | 24 V DC               |
| Operating temperature | 0-50°C                |
| Approvals             | CE, UKCA, REACH, RoHS |
| IP class              | IP5X                  |
|                       |                       |
| Housing material      | Aluminium             |