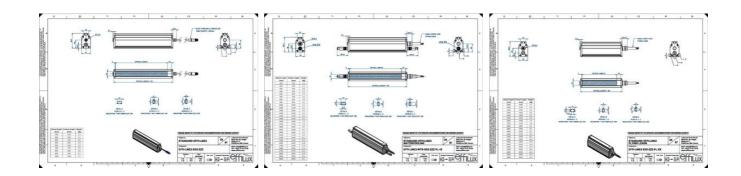

# **EFFILUX LINE3 POWERFUL LED LINE** LIGHT

Effilux - Line3

EFFI-LINE3-600-000

EFFI-LINE3-600-000 - Length: 600mm, Color: White

- IP5X (dust protected) / IP67 version available
- Operation environment Temperature: 0°C to 50°C -Humidity: 20 to 85%RH (with no condensation) - Altitude: Up to 2000m

### **TECHNICAL DATA**

| Colour                | White                 |
|-----------------------|-----------------------|
| Length                | 600 mm                |
| Width                 | 52 mm                 |
| Connector/controller  | M12, 4P               |
| Standard cable length | 500mm                 |
| Supply voltage        | 24 V DC               |
| Operating temperature | 0-50°C                |
| Approvals             | CE, UKCA, REACH, RoHS |
| IP class              | IP5X                  |
| Hausing material      | Aluminium             |
| Housing material      | Aluminium             |