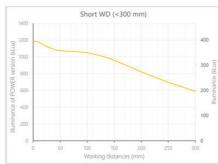

#### PRODUCT DESCRIPTION

EFFI-Line3 is the new generation of LED line light intended for linescan applications designed and manufactured by Effilux.

The light has all the requested qualities for this type of application as a large homogeneity, very high power and an excellent collimation.

- · Versatility. Efficient over a wide range of working distances with scalable power and homogeneity according to the needs.
- Built-in driver for continuous mode or strobe mode, with analog intensity control (AIC) allowing to adjust the output power.