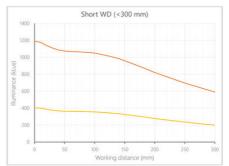

- · Versatility. Efficient over a wide range of working distances with scalable power and homogeneity according to the needs.
- Built-in driver for continuous mode or strobe mode, with analog intensity control (AIC) allowing to adjust the output power.