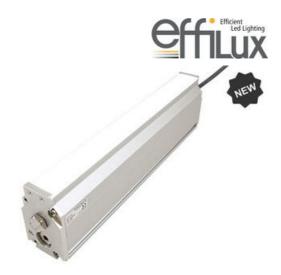

# **EFFILUX LINE3 POWERFUL LED LINE** LIGHT

Effilux - Line3

EFFI-LINE3-600-000

EFFI-LINE3-600-000 - Length: 600mm, Color: White

- IP5X (dust protected) / IP67 version available
- Operation environment Temperature: 0°C to 50°C -Humidity: 20 to 85%RH (with no condensation) - Altitude: Up to 2000m

#### PRODUCT DESCRIPTION

EFFI-Line3 is the new generation of LED line light intended for linescan applications designed and manufactured by Effilux.

The light has all the requested qualities for this type of application as a large homogeneity, very high power and an excellent collimation.