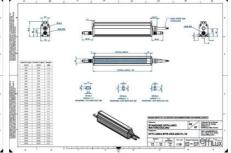

### **TECHNICAL DATA**

| Colour                | White                 |
|-----------------------|-----------------------|
| Length                | 600 mm                |
| Width                 | 52 mm                 |
| Connector/controller  | M12, 4P               |
| Standard cable length | 500mm                 |
| Supply voltage        | 24 V DC               |
| Operating temperature | 0-50°C                |
| Approvals             | CE, UKCA, REACH, RoHS |
| IP class              | IP5X                  |
| Hausing material      | Aluminium             |
| Housing material      | Aluminium             |