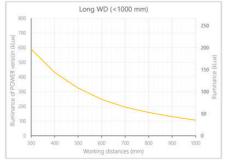

- · Versatility. Efficient over a wide range of working distances with scalable power and homogeneity according to the needs.
- Built-in driver for continuous mode or strobe mode, with analog intensity control (AIC) allowing to adjust the output power.