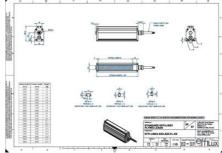

# **EFFILUX LINE3 POWERFUL LED LINE** LIGHT

Effilux - Line3

EFFI-LINE3-600-000

EFFI-LINE3-600-000 - Length: 600mm, Color: White

- IP5X (dust protected) / IP67 version available
- Operation environment Temperature: 0°C to 50°C -Humidity: 20 to 85%RH (with no condensation) - Altitude: Up to 2000m

### **TECHNICAL DATA**

| Colour                | White                 |
|-----------------------|-----------------------|
| Length                | 600 mm                |
| Width                 | 52 mm                 |
| Connector/controller  | M12, 4P               |
| Standard cable length | 500mm                 |
| Supply voltage        | 24 V DC               |
| Operating temperature | 0-50°C                |
| Approvals             | CE, UKCA, REACH, RoHS |
| IP class              | IP5X                  |
| Hausing material      | Aluminium             |
| Housing material      | Aluminium             |