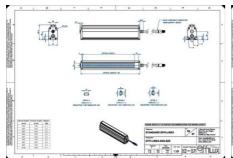

### **TECHNICAL DATA**

| Colour                | White                 |
|-----------------------|-----------------------|
| Length                | 600 mm                |
| Width                 | 52 mm                 |
| Connector/controller  | M12, 4P               |
| Standard cable length | 500mm                 |
| Supply voltage        | 24 V DC               |
| Operating temperature | 0-50°C                |
| Approvals             | CE, UKCA, REACH, RoHS |
| IP class              | IP5X                  |
| Hausing material      | Aluminium             |
| Housing material      | Aluminium             |