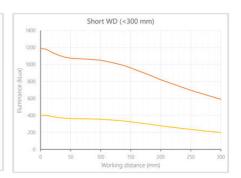

#### PRODUCT DESCRIPTION

EFFI-Line3 is the new generation of LED line light intended for linescan applications designed and manufactured by Effilux.

The light has all the requested qualities for this type of application as a large homogeneity, very high power and an excellent collimation.

- · Versatility. Efficient over a wide range of working distances with scalable power and homogeneity according to the needs.
- Built-in driver for continuous mode or strobe mode, with analog intensity control (AIC) allowing to adjust the output power.