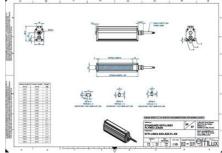

# **EFFILUX LINE3 POWERFUL LED LINE** LIGHT

Effilux - Line3

EFFI-LINE3-600-850

EFFI-LINE3-600-850 - Length: 600mm, Color: Infrared

- IP5X (dust protected) / IP67 version available
- Operation environment Temperature: 0°C to 50°C -Humidity: 20 to 85%RH (with no condensation) - Altitude: Up to 2000m

#### **TECHNICAL DATA**

| Colour                | Infrared              |
|-----------------------|-----------------------|
| Length                | 600 mm                |
| Width                 | 52 mm                 |
| Connector/controller  | M12, 4P               |
| Standard cable length | 500mm                 |
| Supply voltage        | 24 V DC               |
| Operating temperature | 0-50°C                |
| Approvals             | CE, UKCA, REACH, RoHS |
| IP class              | IP5X                  |
| Housing material      | Aluminium             |