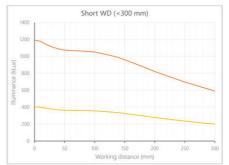

- · Versatility. Efficient over a wide range of working distances with scalable power and homogeneity according to the needs.
- Built-in driver for continuous mode or strobe mode, with analog intensity control (AIC) allowing to adjust the output power.