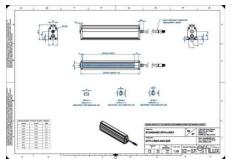

#### **TECHNICAL DATA**

| Colour                | Infrared              |
|-----------------------|-----------------------|
| Length                | 600 mm                |
| Width                 | 52 mm                 |
| Connector/controller  | M12, 4P               |
| Standard cable length | 500mm                 |
| Supply voltage        | 24 V DC               |
| Operating temperature | 0-50°C                |
| Approvals             | CE, UKCA, REACH, RoHS |
| IP class              | IP5X                  |
| Housing material      | Aluminium             |