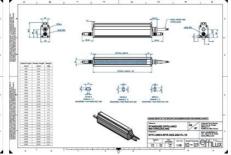

#### **TECHNICAL DATA**

| Colour                | Infrared              |
|-----------------------|-----------------------|
| Length                | 600 mm                |
| Width                 | 52 mm                 |
| Connector/controller  | M12, 4P               |
| Standard cable length | 500mm                 |
| Supply voltage        | 24 V DC               |
| Operating temperature | 0-50°C                |
| Approvals             | CE, UKCA, REACH, RoHS |
| IP class              | IP5X                  |
| Housing material      | Aluminium             |