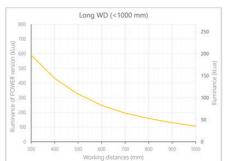

- · Versatility. Efficient over a wide range of working distances with scalable power and homogeneity according to the needs.
- Built-in driver for continuous mode or strobe mode, with analog intensity control (AIC) allowing to adjust the output power.