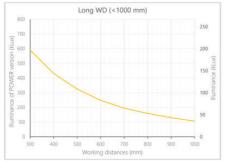

- · Versatility. Efficient over a wide range of working distances with scalable power and homogeneity according to the needs.
- Built-in driver for continuous mode or strobe mode, with analog intensity control (AIC) allowing to adjust the output power.