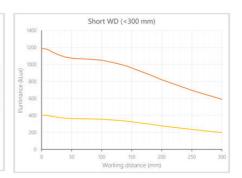

- · Versatility. Efficient over a wide range of working distances with scalable power and homogeneity according to the needs.
- Built-in driver for continuous mode or strobe mode, with analog intensity control (AIC) allowing to adjust the output power.