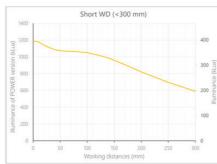

- · Versatility. Efficient over a wide range of working distances with scalable power and homogeneity according to the needs.
- Built-in driver for continuous mode or strobe mode, with analog intensity control (AIC) allowing to adjust the output power.