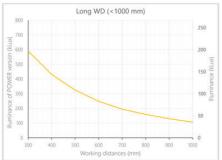

- · Versatility. Efficient over a wide range of working distances with scalable power and homogeneity according to the needs.
- Built-in driver for continuous mode or strobe mode, with analog intensity control (AIC) allowing to adjust the output power.