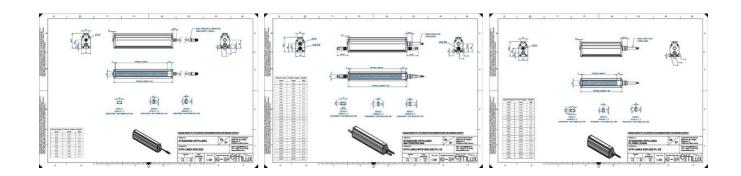

# **EFFILUX LINE3 POWERFUL LED LINE** LIGHT

Effilux - Line3

EFFI-LINE3-600-625 EFFI-LINE3-600-625 - Length: 600mm, Color: Red

- Illumination Mode Continuous or strobe
- IP5X (dust protected) / IP67 version available
- Operation environment Temperature: 0°C to 50°C -Humidity: 20 to 85%RH (with no condensation) - Altitude: Up to 2000m

### **TECHNICAL DATA**

| Colour                | Red                   |
|-----------------------|-----------------------|
| Length                | 600 mm                |
| Width                 | 52 mm                 |
| Connector/controller  | M12, 4P               |
| Standard cable length | 500mm                 |
| Supply voltage        | 24 V DC               |
| Operating temperature | 0-50°C                |
| Approvals             | CE, UKCA, REACH, RoHS |
| IP class              | IP5X                  |
| Housing material      | Aluminium             |