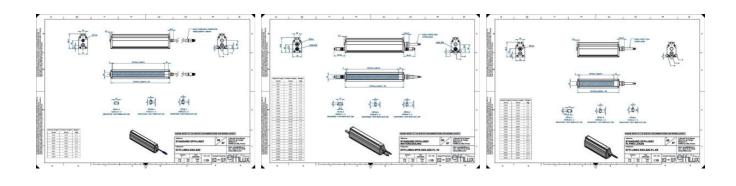

### **TECHNICAL DATA**

Wavelength

| Colour                | Blue                  |
|-----------------------|-----------------------|
| Length                | 600 mm                |
| Width                 | 52 mm                 |
| Connector/controller  | M12, 4P               |
| Standard cable length | 500mm                 |
| Supply voltage        | 24 V DC               |
| Operating temperature | 0-50°C                |
| Approvals             | CE, UKCA, REACH, RoHS |
| IP class              | IP5X                  |
|                       |                       |