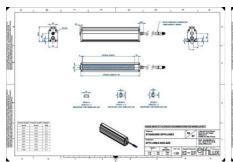

### **TECHNICAL DATA**

| Colour                | White                 |
|-----------------------|-----------------------|
| Length                | 500 mm                |
| Width                 | 52 mm                 |
| Connector/controller  | M12, 4P               |
| Standard cable length | 500mm                 |
| Supply voltage        | 24 V DC               |
| Operating temperature | 0-50°C                |
| Approvals             | CE, UKCA, REACH, RoHS |
| IP class              | IP5X                  |
| Housing material      | Aluminium             |