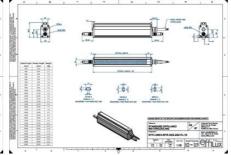

### **TECHNICAL DATA**

| Colour                | White                 |
|-----------------------|-----------------------|
| Length                | 500 mm                |
| Width                 | 52 mm                 |
| Connector/controller  | M12, 4P               |
| Standard cable length | 500mm                 |
| Supply voltage        | 24 V DC               |
| Operating temperature | 0-50°C                |
| Approvals             | CE, UKCA, REACH, RoHS |
| IP class              | IP5X                  |
| Housing material      | Aluminium             |