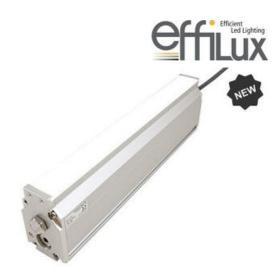

# **EFFILUX LINE3 POWERFUL LED LINE** LIGHT

Effilux - Line3

EFFI-LINE3-500-000

EFFI-LINE3-500-000 - Length: 500mm, Color: White

- IP5X (dust protected) / IP67 version available
- Operation environment Temperature: 0°C to 50°C -Humidity: 20 to 85%RH (with no condensation) - Altitude: Up to 2000m

#### PRODUCT DESCRIPTION

EFFI-Line3 is the new generation of LED line light intended for linescan applications designed and manufactured by Effilux.

The light has all the requested qualities for this type of application as a large homogeneity, very high power and an excellent collimation.