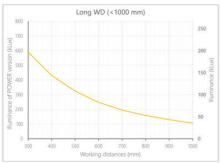

- · Versatility. Efficient over a wide range of working distances with scalable power and homogeneity according to the needs.
- Built-in driver for continuous mode or strobe mode, with analog intensity control (AIC) allowing to adjust the output power.