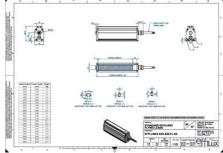

# **EFFILUX LINE3 POWERFUL LED LINE** LIGHT

Effilux - Line3

EFFI-LINE3-500-000

EFFI-LINE3-500-000 - Length: 500mm, Color: White

- IP5X (dust protected) / IP67 version available
- Operation environment Temperature: 0°C to 50°C -Humidity: 20 to 85%RH (with no condensation) - Altitude: Up to 2000m

### **TECHNICAL DATA**

| Colour                | White                 |
|-----------------------|-----------------------|
| Length                | 500 mm                |
| Width                 | 52 mm                 |
| Connector/controller  | M12, 4P               |
| Standard cable length | 500mm                 |
| Supply voltage        | 24 V DC               |
| Operating temperature | 0-50°C                |
| Approvals             | CE, UKCA, REACH, RoHS |
| IP class              | IP5X                  |
| Housing material      | Aluminium             |