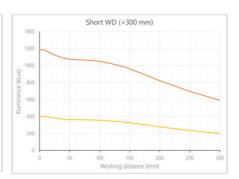

#### PRODUCT DESCRIPTION

EFFI-Line3 is the new generation of LED line light intended for linescan applications designed and manufactured by Effilux.

The light has all the requested qualities for this type of application as a large homogeneity, very high power and an excellent collimation.

- · Versatility. Efficient over a wide range of working distances with scalable power and homogeneity according to the needs.
- Built-in driver for continuous mode or strobe mode, with analog intensity control (AIC) allowing to adjust the output power.