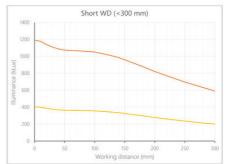

- · Versatility. Efficient over a wide range of working distances with scalable power and homogeneity according to the needs.
- Built-in driver for continuous mode or strobe mode, with analog intensity control (AIC) allowing to adjust the output power.