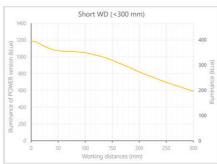

#### PRODUCT DESCRIPTION

EFFI-Line3 is the new generation of LED line light intended for linescan applications designed and manufactured by Effilux.

The light has all the requested qualities for this type of application as a large homogeneity, very high power and an excellent collimation.

- · Versatility. Efficient over a wide range of working distances with scalable power and homogeneity according to the needs.
- Built-in driver for continuous mode or strobe mode, with analog intensity control (AIC) allowing to adjust the output power.