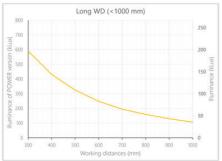

- · Versatility. Efficient over a wide range of working distances with scalable power and homogeneity according to the needs.
- Built-in driver for continuous mode or strobe mode, with analog intensity control (AIC) allowing to adjust the output power.