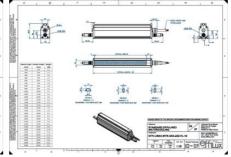

# **EFFILUX LINE3 POWERFUL LED LINE** LIGHT

Effilux - Line3

EFFI-LINE3-500-625

EFFI-LINE3-500-625 - Length: 500mm, Color: Red

- IP5X (dust protected) / IP67 version available
- Operation environment Temperature: 0°C to 50°C -Humidity: 20 to 85%RH (with no condensation) - Altitude: Up to 2000m

### **TECHNICAL DATA**

| Colour                | Red                   |
|-----------------------|-----------------------|
| Length                | 500 mm                |
| Width                 | 52 mm                 |
| Connector/controller  | M12, 4P               |
| Standard cable length | 500mm                 |
| Supply voltage        | 24 V DC               |
| Operating temperature | 0-50°C                |
| Approvals             | CE, UKCA, REACH, RoHS |
| IP class              | IP5X                  |
| Housing material      | Aluminium             |