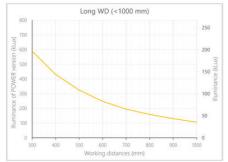

- · Versatility. Efficient over a wide range of working distances with scalable power and homogeneity according to the needs.
- Built-in driver for continuous mode or strobe mode, with analog intensity control (AIC) allowing to adjust the output power.