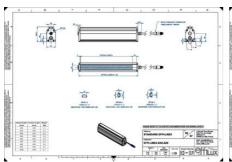

# **EFFILUX LINE3 POWERFUL LED LINE** LIGHT

Effilux - Line3

EFFI-LINE3-500-625

EFFI-LINE3-500-625 - Length: 500mm, Color: Red

- IP5X (dust protected) / IP67 version available
- Operation environment Temperature: 0°C to 50°C -Humidity: 20 to 85%RH (with no condensation) - Altitude: Up to 2000m

### **TECHNICAL DATA**

| Colour                | Red                   |
|-----------------------|-----------------------|
| Length                | 500 mm                |
| Width                 | 52 mm                 |
| Connector/controller  | M12, 4P               |
| Standard cable length | 500mm                 |
| Supply voltage        | 24 V DC               |
| Operating temperature | 0-50°C                |
| Approvals             | CE, UKCA, REACH, RoHS |
| IP class              | IP5X                  |
| Housing material      | Aluminium             |