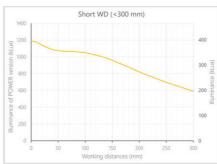

- · Versatility. Efficient over a wide range of working distances with scalable power and homogeneity according to the needs.
- Built-in driver for continuous mode or strobe mode, with analog intensity control (AIC) allowing to adjust the output power.