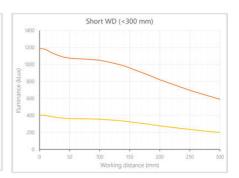

- · Versatility. Efficient over a wide range of working distances with scalable power and homogeneity according to the needs.
- Built-in driver for continuous mode or strobe mode, with analog intensity control (AIC) allowing to adjust the output power.