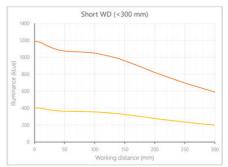

- · Versatility. Efficient over a wide range of working distances with scalable power and homogeneity according to the needs.
- Built-in driver for continuous mode or strobe mode, with analog intensity control (AIC) allowing to adjust the output power.