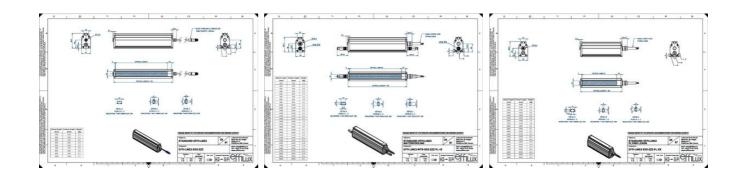

# **EFFILUX LINE3 POWERFUL LED LINE** LIGHT

Effilux - Line3

EFFI-LINE3-500-625

EFFI-LINE3-500-625 - Length: 500mm, Color: Red

- IP5X (dust protected) / IP67 version available
- Operation environment Temperature: 0°C to 50°C -Humidity: 20 to 85%RH (with no condensation) - Altitude: Up to 2000m

### **TECHNICAL DATA**

| Colour                | Red                   |
|-----------------------|-----------------------|
| Length                | 500 mm                |
| Width                 | 52 mm                 |
| Connector/controller  | M12, 4P               |
| Standard cable length | 500mm                 |
| Supply voltage        | 24 V DC               |
| Operating temperature | 0-50°C                |
| Approvals             | CE, UKCA, REACH, RoHS |
| IP class              | IP5X                  |
| Housing material      | Aluminium             |