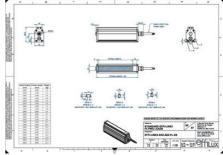

# **EFFILUX LINE3 POWERFUL LED LINE** LIGHT

Effilux - Line3

EFFI-LINE3-500-625

EFFI-LINE3-500-625 - Length: 500mm, Color: Red

- IP5X (dust protected) / IP67 version available
- Operation environment Temperature: 0°C to 50°C -Humidity: 20 to 85%RH (with no condensation) - Altitude: Up to 2000m

### **TECHNICAL DATA**

| Colour                | Red                   |
|-----------------------|-----------------------|
| Length                | 500 mm                |
| Width                 | 52 mm                 |
| Connector/controller  | M12, 4P               |
| Standard cable length | 500mm                 |
| Supply voltage        | 24 V DC               |
| Operating temperature | 0-50°C                |
| Approvals             | CE, UKCA, REACH, RoHS |
| IP class              | IP5X                  |
| Housing material      | Aluminium             |