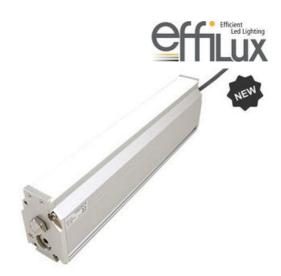

# **EFFILUX LINE3 POWERFUL LED LINE** LIGHT

Effilux - Line3

EFFI-LINE3-500-465

EFFI-LINE3-500-465 - Length: 500mm, Color: Blue

- IP5X (dust protected) / IP67 version available
- Operation environment Temperature: 0°C to 50°C -Humidity: 20 to 85%RH (with no condensation) - Altitude: Up to 2000m

#### PRODUCT DESCRIPTION

EFFI-Line3 is the new generation of LED line light intended for linescan applications designed and manufactured by Effilux.

The light has all the requested qualities for this type of application as a large homogeneity, very high power and an excellent collimation.