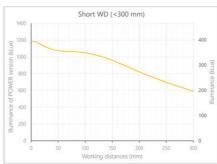

- · Versatility. Efficient over a wide range of working distances with scalable power and homogeneity according to the needs.
- Built-in driver for continuous mode or strobe mode, with analog intensity control (AIC) allowing to adjust the output power.

Robust design for inspection in rough environments.

What applications can I use line light for?

EFFILUX high uniformity LED line lights can be used in conjunction with line scan cameras for line scan inspection application such as: