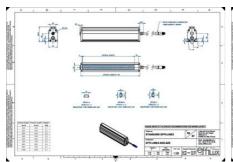

### **TECHNICAL DATA**

| Colour                | Blue                  |
|-----------------------|-----------------------|
| Length                | 500 mm                |
| Width                 | 52 mm                 |
| Connector/controller  | M12, 4P               |
| Standard cable length | 500mm                 |
| Supply voltage        | 24 V DC               |
| Operating temperature | 0-50°C                |
| Approvals             | CE, UKCA, REACH, RoHS |
| IP class              | IP5X                  |
|                       |                       |
| Housing material      | Aluminium             |