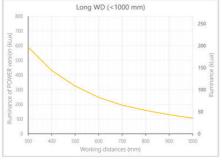

- · Versatility. Efficient over a wide range of working distances with scalable power and homogeneity according to the needs.
- Built-in driver for continuous mode or strobe mode, with analog intensity control (AIC) allowing to adjust the output power.