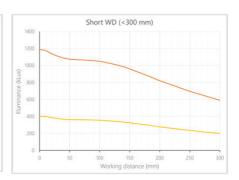

- · Versatility. Efficient over a wide range of working distances with scalable power and homogeneity according to the needs.
- Built-in driver for continuous mode or strobe mode, with analog intensity control (AIC) allowing to adjust the output power.

Robust design for inspection in rough environments.

What applications can I use line light for?

EFFILUX high uniformity LED line lights can be used in conjunction with line scan cameras for line scan inspection application such as: