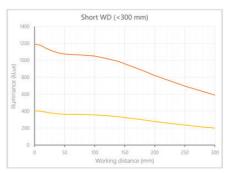

- · Versatility. Efficient over a wide range of working distances with scalable power and homogeneity according to the needs.
- Built-in driver for continuous mode or strobe mode, with analog intensity control (AIC) allowing to adjust the output power.