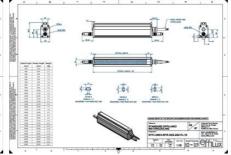

### **TECHNICAL DATA**

| Colour                | Blue                  |
|-----------------------|-----------------------|
| Length                | 500 mm                |
| Width                 | 52 mm                 |
| Connector/controller  | M12, 4P               |
| Standard cable length | 500mm                 |
| Supply voltage        | 24 V DC               |
| Operating temperature | 0-50°C                |
| Approvals             | CE, UKCA, REACH, RoHS |
| IP class              | IP5X                  |
|                       |                       |
| Housing material      | Aluminium             |