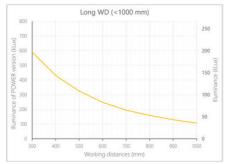

- · Versatility. Efficient over a wide range of working distances with scalable power and homogeneity according to the needs.
- Built-in driver for continuous mode or strobe mode, with analog intensity control (AIC) allowing to adjust the output power.