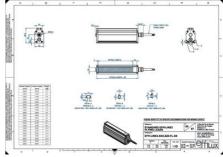

# **EFFILUX LINE3 POWERFUL LED LINE** LIGHT

Effilux - Line3

EFFI-LINE3-500-465

EFFI-LINE3-500-465 - Length: 500mm, Color: Blue

- IP5X (dust protected) / IP67 version available
- Operation environment Temperature: 0°C to 50°C -Humidity: 20 to 85%RH (with no condensation) - Altitude: Up to 2000m

### **TECHNICAL DATA**

| Colour                | Blue                  |
|-----------------------|-----------------------|
| Length                | 500 mm                |
| Width                 | 52 mm                 |
| Connector/controller  | M12, 4P               |
| Standard cable length | 500mm                 |
| Supply voltage        | 24 V DC               |
| Operating temperature | 0-50°C                |
| Approvals             | CE, UKCA, REACH, RoHS |
| IP class              | IP5X                  |
|                       |                       |
| Housing material      | Aluminium             |