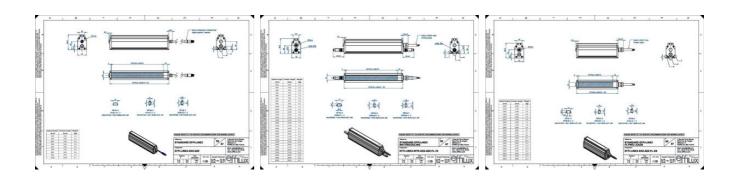

### **TECHNICAL DATA**

Wavelength

| Colour                | White                 |
|-----------------------|-----------------------|
| Length                | 400 mm                |
| Width                 | 52 mm                 |
| Connector/controller  | M12, 4P               |
| Standard cable length | 500mm                 |
| Supply voltage        | 24 V DC               |
| Operating temperature | 0-50°C                |
| Approvals             | CE, UKCA, REACH, RoHS |
| IP class              | IP5X                  |
|                       |                       |

Housing material

Aluminium