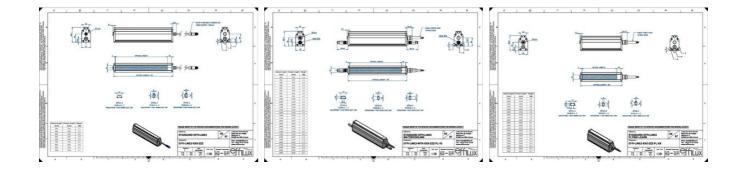

### **TECHNICAL DATA**

Wavelength

| Colour                | Infrared              |
|-----------------------|-----------------------|
| Length                | 400 mm                |
| Width                 | 52 mm                 |
| Connector/controller  | M12, 4P               |
| Standard cable length | 500mm                 |
| Supply voltage        | 24 V DC               |
| Operating temperature | 0-50°C                |
| Approvals             | CE, UKCA, REACH, RoHS |
| IP class              | IP5X                  |
|                       |                       |

Housing material

Aluminium