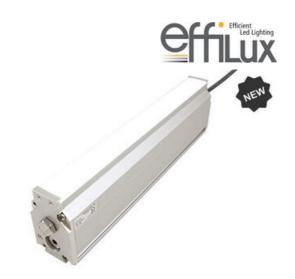

#### **PRODUCT DESCRIPTION**

EFFI-Line3 is the new generation of LED line light intended for linescan applications designed and manufactured by Effilux.

The light has all the requested qualities for this type of application as a large homogeneity, very high power and an excellent collimation.

- Versatility. Efficient over a wide range of working distances with scalable power and homogeneity according to the needs.
- Built-in driver for continuous mode or strobe mode, with analog intensity control (AIC) allowing to adjust the output power.