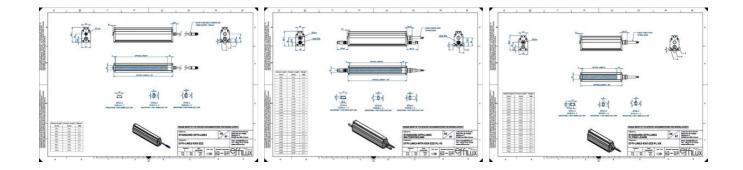

### **TECHNICAL DATA**

Wavelength

| Colour                | Blue                  |
|-----------------------|-----------------------|
| Length                | 400 mm                |
| Width                 | 52 mm                 |
| Connector/controller  | M12, 4P               |
| Standard cable length | 500mm                 |
| Supply voltage        | 24 V DC               |
| Operating temperature | 0-50°C                |
| Approvals             | CE, UKCA, REACH, RoHS |
| IP class              | IP5X                  |
|                       |                       |

Housing material

Aluminium