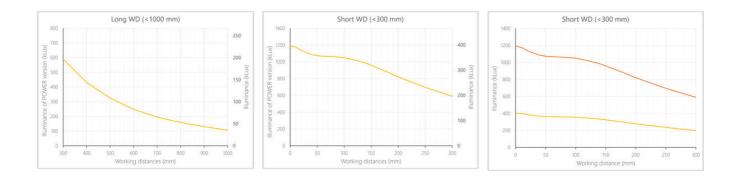

### **TECHNICAL DATA**

Wavelength

| Colour                | Blue                  |
|-----------------------|-----------------------|
| Length                | 400 mm                |
| Width                 | 52 mm                 |
| Connector/controller  | M12, 4P               |
| Standard cable length | 500mm                 |
| Supply voltage        | 24 V DC               |
| Operating temperature | 0-50°C                |
| Approvals             | CE, UKCA, REACH, RoHS |
| IP class              | IP5X                  |
|                       |                       |

Housing material

Aluminium