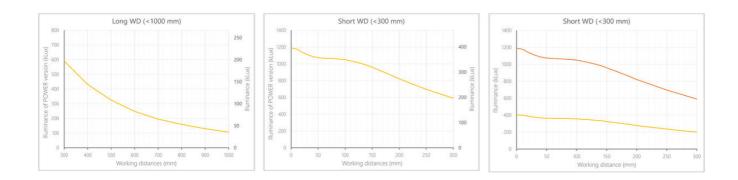

- Versatility. Efficient over a wide range of working distances with scalable power and homogeneity according to the needs.
- Built-in driver for continuous mode or strobe mode, with analog intensity control (AIC) allowing to adjust the output power.