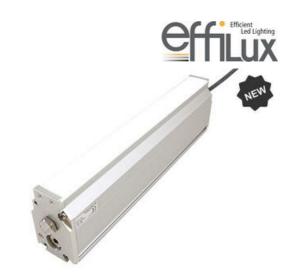

- Versatility. Efficient over a wide range of working distances with scalable power and homogeneity according to the needs.
- Built-in driver for continuous mode or strobe mode, with analog intensity control (AIC) allowing to adjust the output power.