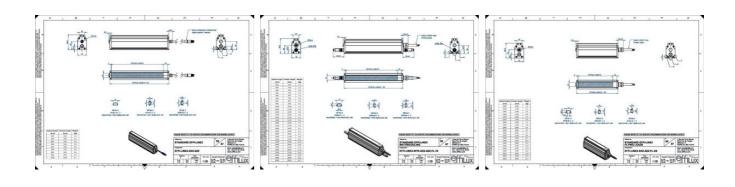

### **TECHNICAL DATA**

Wavelength

| Colour                | White                 |
|-----------------------|-----------------------|
| Length                | 300 mm                |
| Width                 | 52 mm                 |
| Connector/controller  | M12, 4P               |
| Standard cable length | 500mm                 |
| Supply voltage        | 24 V DC               |
| Operating temperature | 0-50°C                |
| Approvals             | CE, UKCA, REACH, RoHS |
| IP class              | IP5X                  |
|                       |                       |